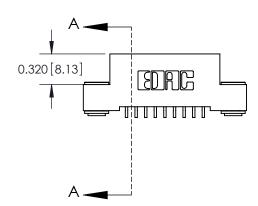

842/892 Series High Temp Card Edge Connector Part Number: 892-009-559-103

YOUR CONNECTION TO QUALITY & SERVICE

842 ENG MASTER J.LEE DATE: OCT. 06/09 SHEET 1 OF 3 NTS

842 Assembly

SECTION A-A

THIS IS A C.A.D. GENERATED DRAWING DO NOT MAKE MANUAL REVISIONS TO MASTER