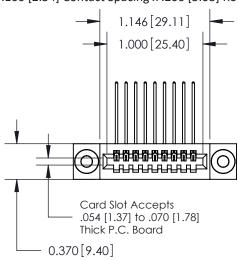

842/892 Series High Temp Card Edge Connector Part Number: 892-009-559-103

YOUR CONNECTION TO QUALITY & SERVICE

842 ENG MASTER J.LEE DATE: OCT. 06/09 SHEET 1 OF 3 NTS

842 Assembly

SECTION A-A

THIS IS A C.A.D. GENERATED DRAWING DO NOT MAKE MANUAL REVISIONS TO MASTER