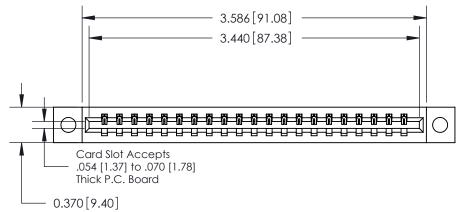

**Mounting Option** 04-.156 (3.96) Dia. Mounting Holes **Contact Detail** .156 [3.96] Contact Spacing x .200 [5.08] Row Spacing

THIS IS A C.A.D. GENERATED DRAWING DO NOT MAKE MANUAL REVISIONS TO MASTER.

ISSUE NUMBER

ORIGINAL

521-P.C. Tail .025 Sq.(0.64 Sq.) - Tail LG=.150(3.81)

0.330[8.38] Card Slot .160 [4.06] Point of Contact **SECTION A-A** 

**See Accompanying Pages for:** 

**Contact Bend Details** 

837/887 Series High Temp Card Edge Connector Part Number: 887-021-521-604