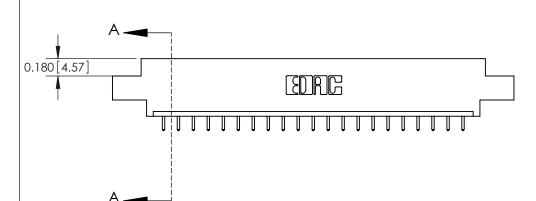

ISSUE NUMBER

ORIGINAL

521-P.C. Tail .025 Sq.(0.64 Sq.) - Tail LG=.150(3.81)

0.330[8.38] Card Slot .160 [4.06] Point of Contact **SECTION A-A** 

**See Accompanying Pages for:** 

**Contact Bend Details** 

837/887 Series High Temp Card Edge Connector Part Number: 887-021-521-604