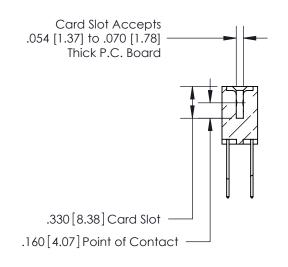

.165[4.19] .375 [9.54] .125(3.18) to .210(5.33) .125(3.18) to .210(5.33)

**Contact Code 558** 

**Contact Code 559** 

**Contact Code 560** 

INSULATOR MATERIAL: THERMOPLASTIC POLYESTER, UL 94V-0 CONTACT MATERIAL; COPPER, NICKEL, TIN ALLOY CA-725 CONTACT PLATING: GOLD ON THE MATING AREA, TIN-LEAD ON THE CONTACT TAILS, NICKEL UNDERPLATE

## 846/896 SERIES HIGH TEMP CARD EDGE CONNECTOR CONTACT CODE 555,556,558,559,560 DIMENSIONS

YOUR CONNECTION TO QUALITY & SERVICE

**EDAC INC** TORONTO, ONTARIO CANADA

THESE DRAWINGS AND SPECIFICATIONS ARE THE PROPERTY OF EDAC INC.,AND SHALL NOT BE REPRODUCED, OR COPIED OR USED AS THE BASIS FOR THE MANUFACTURE OR SALE OF APPARATUS WITHOUT WRITTEN PERMISSION.