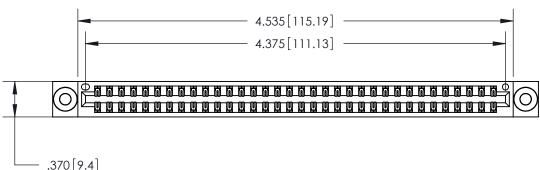

846/896 SERIES HIGH TEMP CARD EDGE CONNECTOR PART NUMBER: 846-068-540-203

**EDAC INC** TORONTO, ONTARIO CANADA

THESE DRAWINGS AND SPECIFICATIONS ARE THE PROPERTY OF EDAC INC., AND SHALL NOT BE REPRODUCED, OR COPIED OR USED AS THE BASIS FOR THE MANUFACTURE OR SALE OF APPARATUS WITHOUT WRITTEN PERMISSION.

| ACAD REFERENCE NO. | 846-ENG-MASTER   |  |
|--------------------|------------------|--|
| DRAWN: J.LEE       | DATE: APR. 22/09 |  |
| CHECKED:           | DATE:            |  |
| SCALE: 1:1         | SHEET 1 OF 2     |  |
| DRAWING NUMBER     | ISSUE            |  |
| 846-FNG-MASTE      | R I I            |  |