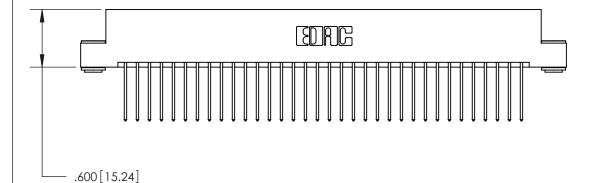

<u>Contact Dimensions:</u> 540-Wire Wrap .025 Sq. (0.64 Sq.) - Tail LG. =.560 (14.22) .125 (3.18) Contact Spacing x .250 (6.35) Row Spacing

THIS IS A C.A.D. GENERATED DRAWING DO NOT MAKE MANUAL REVISIONS TO MASTER.

THIS IS A C.A.D. GENERATED DRAWING DO NOT MAKE MANUAL REVISIONS TO MASTER.

ISSUE NUMBER

ORIGINAL

1

.060 [1.52] .200 [5.08] .210[5.33] -.660 [16.76]

.060 [1.52] .150 [3.81] .260[6.6] -**Outside Tails** .660[16.76]