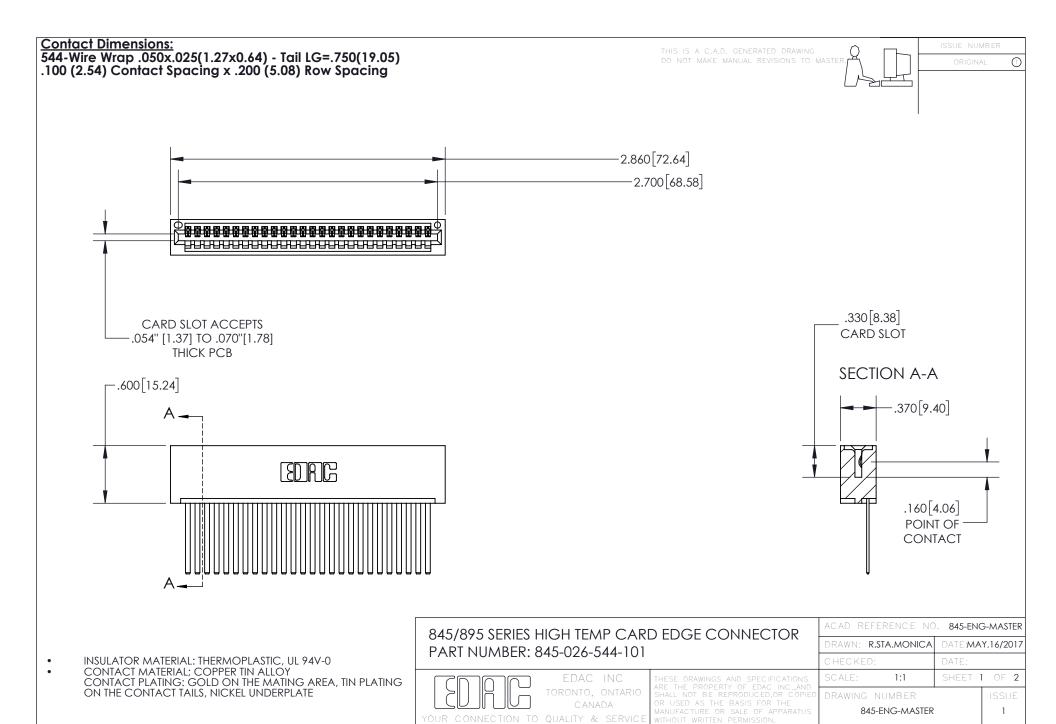

- INSULATOR MATERIAL: THERMOPLASTIC POLYESTER, UL 94V-0 DAP MATERIAL AVAILABLE UPON REQUEST
- CONTACT MATERIAL; COPPER ALLOY

CONTACT PLATING: GOLD ON THE MATING AREA, TIN PLATING ON THE CONTACT TAILS, NICKEL UNDERPLATE