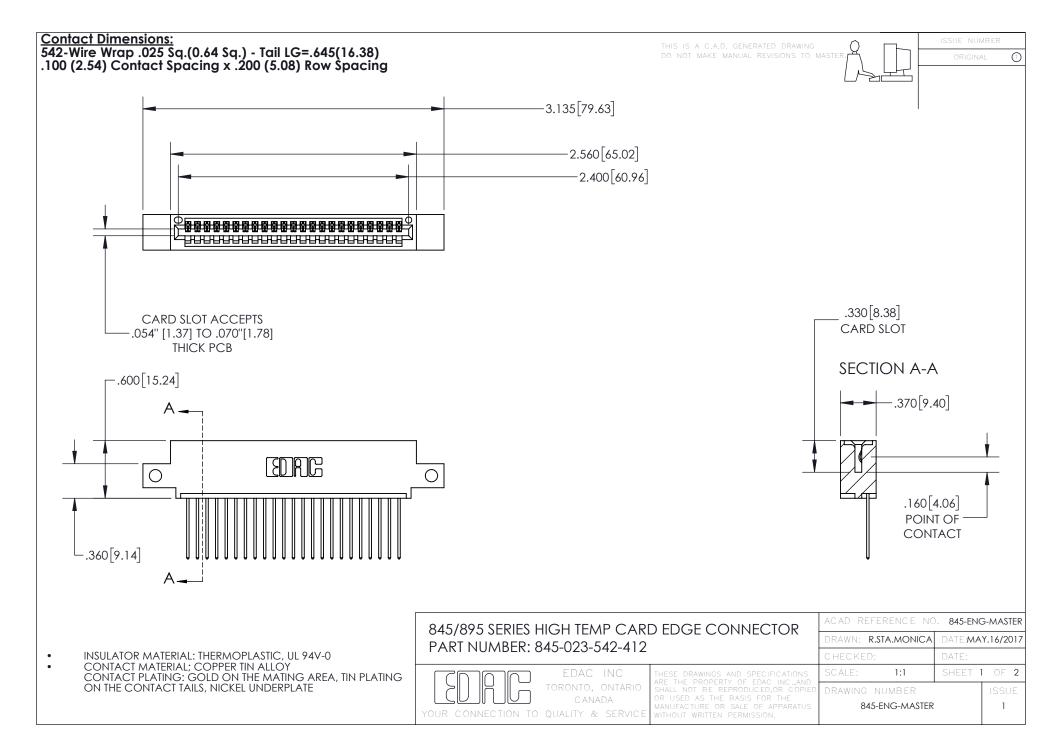

- INSULATOR MATERIAL: THERMOPLASTIC POLYESTER, UL 94V-0 DAP MATERIAL AVAILABLE UPON REQUEST
- CONTACT MATERIAL; COPPER ALLOY

CONTACT PLATING: GOLD ON THE MATING AREA, TIN PLATING ON THE CONTACT TAILS, NICKEL UNDERPLATE