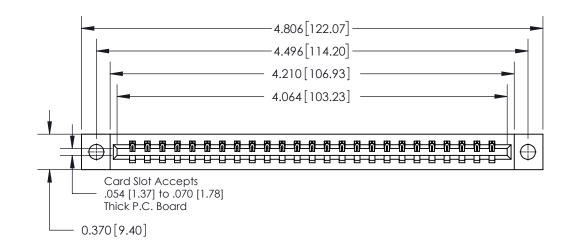

**Mounting Option** 

04-.156 (3.96) Dia. Mounting Holes

**Contact Detail** 

541-Wire Wrap .025 Sq.(0.64 Sq.) - Tail LG=.750(19.05)

.156 [3.96] Contact Spacing x .200 [5.08] Row Spacing

THIS IS A C.A.D. GENERATED DRAWING DO NOT MAKE MANUAL REVISIONS TO MASTER.

ISSUE NUMBER

ORIGINAL

**See Accompanying Page for:** 

**Contact Bend Details** 

837/887 Series High Temp Card Edge Connector Part Number: 837-025-541-604

YOUR CONNECTION TO QUALITY & SERVICE

**EDAC INC** TORONTO, ONTARIO CANADA