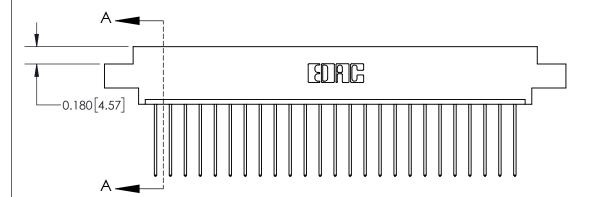

**Mounting Option** 

04-.156 (3.96) Dia. Mounting Holes

**Contact Detail** 

541-Wire Wrap .025 Sq.(0.64 Sq.) - Tail LG=.750(19.05)

.156 [3.96] Contact Spacing x .200 [5.08] Row Spacing

THIS IS A C.A.D. GENERATED DRAWING DO NOT MAKE MANUAL REVISIONS TO MASTER.

ISSUE NUMBER

ORIGINAL

**See Accompanying Page for:** 

**Contact Bend Details** 

837/887 Series High Temp Card Edge Connector Part Number: 837-025-541-604

YOUR CONNECTION TO QUALITY & SERVICE

**EDAC INC** TORONTO, ONTARIO CANADA