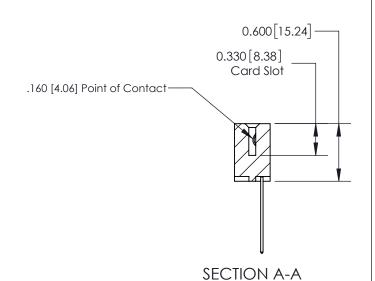

ISSUE NUMBER

ORIGINAL

1

| 837/887 Series High Temp Card Edge Connector<br>Contact Bend Detail |                                                                                                                                    | ACAD REFERENCE NO. | 837 ENG MASTER   |               |
|---------------------------------------------------------------------|------------------------------------------------------------------------------------------------------------------------------------|--------------------|------------------|---------------|
|                                                                     |                                                                                                                                    | DRAWN: J.LEE       | DATE: OCT. 06/09 |               |
|                                                                     |                                                                                                                                    | CHECKED:           | DATE:            |               |
| EDAC INC                                                            | THESE DRAWINGS AND SPECIFICATIONS ARE THE PROPERTY OF EDAC INC.,AND SHALL NOT BE REPRODUCED,OR COPIED OR USED AS THE BASIS FOR THE | SCALE: NTS         | SHEET            | 2 <b>OF</b> 2 |
| TORONTO, ONTARIO CANADA                                             |                                                                                                                                    | DRAWING NUMBER     | •                | ISSUE         |
| YOUR CONNECTION TO QUALITY & SERVICE                                | MANUFACTURE OR SALE OF APPARATUS WITHOUT WRITTEN PERMISSION.                                                                       | 837 Assembly       |                  | 1             |