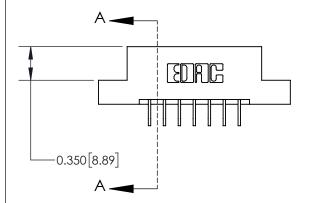

## **Mounting Option**

07-M3-0.5 Metric Threaded Inserts

## **Contact Detail**

559-90 Degree Bend (Code 541 Contacts)

.156 [3.96] Contact Spacing x .200 [5.08] Row Spacing





**See Accompanying Page for:** 

**Contact Bend Details** 

THIS IS A C.A.D. GENERATED DRAWING DO NOT MAKE MANUAL REVISIONS TO MASTER.



ISSUE NUMBER ORIGINAL

1

|                              | 0.600[15.24]              |
|------------------------------|---------------------------|
|                              | 0.330 [8.38]<br>Card Slot |
| .160 [4.06] Point of Contact |                           |
|                              |                           |
|                              |                           |
|                              |                           |
|                              |                           |
|                              | SECTION A-A               |

| 837/887 Series High Temp Card Edge Connector |
|----------------------------------