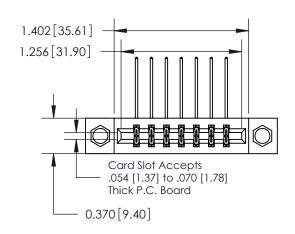

## **Contact Detail**

559-90 Degree Bend (Code 541 Contacts)

.156 [3.96] Contact Spacing x .200 [5.08] Row Spacing

**See Accompanying Page for:** 

**Contact Bend Details** 

THIS IS A C.A.D. GENERATED DRAWING DO NOT MAKE MANUAL REVISIONS TO MASTER.