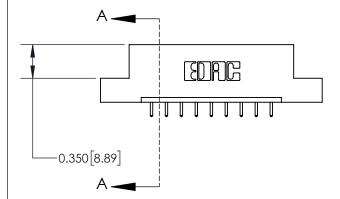

**Mounting Option** 

02-.128 (3.25) Dia. Mounting Holes

## **Contact Detail**

521-P.C. Tail .025 Sq.(0.64 Sq.) - Tail LG=.150(3.81) .156 [3.96] Contact Spacing x .200 [5.08] Row Spacing





**See Accompanying Page for:** 

**Contact Bend Details** 

THIS IS A C.A.D. GENERATED DRAWING DO NOT MAKE MANUAL REVISIONS TO MASTER.



ISSUE NUMBER

ORIGINAL

1



| 837/887 Series High T | emp Card Edge Connector |
|-----------------------|-------------------------|
| Part Number: 837-00   | 9-521-102               |

YOUR CONNECTION TO QUALITY & SERVICE

**EDAC INC** TORONTO, ONTARIO CANADA

THESE DRAWINGS AND SPECIFICATIONS ARE THE PROPERTY OF EDAC INC., AND SHALL NOT BE REPRODUCED, OR COPIED OR USED AS THE BASIS FOR THE MANUFACTURE OR SALE OF APPARATUS WITHOUT WRITTEN PERMISSION.

| ACAD REFERENCE NO. | 837 ENG MASTER   |  |  |
|--------------------|------------------|--|--|
| DRAWN: J.LEE       | DATE: OCT. 06/09 |  |  |
| CHECKED:           | DATE:            |  |  |
| SCALE: NT