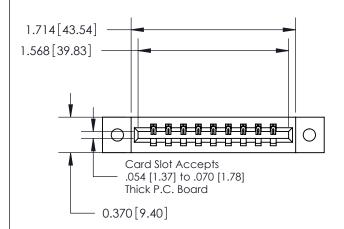

ISSUE NUMBER

ORIGINAL

1

| 837/887 Series High T | emp Card Edge Connector |
|-----------------------|-------------------------|
| Part Number: 837-00   | 9-521-102               |

YOUR CONNECTION TO QUALITY & SERVICE