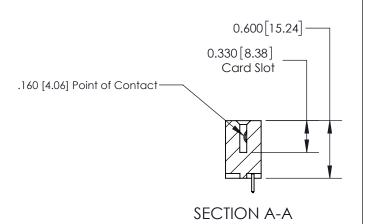

## **Contact Detail**

521-P.C. Tail .025 Sq.(0.64 Sq.) - Tail LG=.150(3.81) .156 [3.96] Contact Spacing x .200 [5.08] Row Spacing

**See Accompanying Page for:** 

**Contact Bend Details** 

THIS IS A C.A.D. GENERATED DRAWING DO NOT MAKE MANUAL REVISIONS TO MASTER.