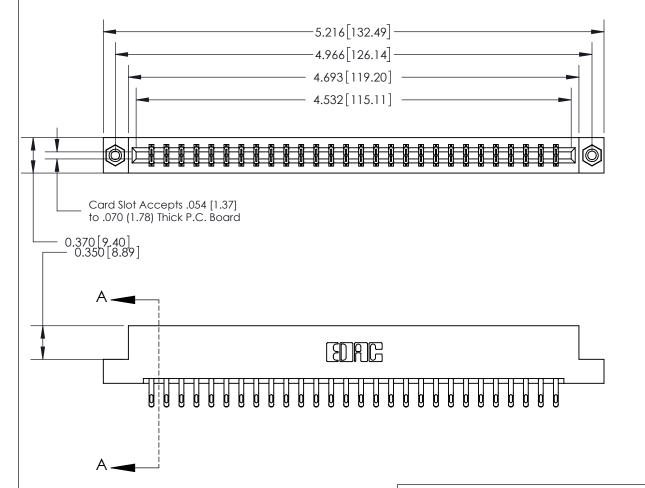

## See Accompanying Page for:

- **Bend Detail**
- **Mounting Options**

833 Series High Temp Card Edge Connector Part Number: 833-056-555-208

**EDAC INC** TORONTO, ONTARIO CANADA

THESE DRAWINGS AND SPECIFICATIONS ARE THE PROPERTY OF EDAC INC.,AND SHALL NOT BE REPRODUCED, OR COPIED OR USED AS THE BASIS FOR THE MANUFACTURE OR SALE OF APPARATUS WITHOUT WRITTEN PERMISSION.

| ACAD REFERENCE NO. | 833 ENG MASTER   |  |  |
|--------------------|------------------|--|--|
| DRAWN: J.LEE       | DATE: OCT. 14/09 |  |  |
| CHECKED:           | DATE:            |  |  |
| SCALE: NTS         | SHEET 1 OF 3     |  |  |
| DRAWING NUMBER     | ISSUE            |  |  |
| 833 Assembly       | 1                |  |  |