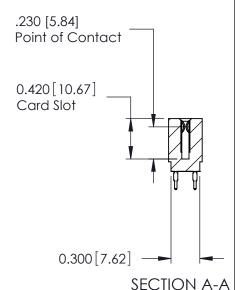

THIS IS A C.A.D. GENERATED DRAWING DO NOT MAKE MANUAL REVISIONS TO MASTER.

ISSUE NUMBER

ORIGINAL

Contact Information
525-P.C. Tail, High Point - Tail LG.=.175(4.45)
.100" (2.54mm) Contact Spacing x .200" (5.08mm) Row Spacing

725 Series Ultra-Mate Card Edge Connector - Press Fit

Part Number: 725-026-525-201

YOUR CONNECTION TO QUALITY & SERVICE

**EDAC INC** TORONTO, ONTARIO CANADA

THESE DRAWINGS AND SPECIFICATIONS ARE THE PROPERTY OF EDAC INC.,AND SHALL NOT BE REPRODUCED, OR COPIED OR USED AS THE BASIS FOR THE MANUFACTURE OR SALE OF APPARATUS WITHOUT WRITTEN PERMISSION.