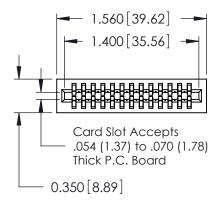

THIS IS A C.A.D. GENERATED DRAWING DO NOT MAKE MANUAL REVISIONS TO MASTER.

ISSUE NUMBER

ORIGINAL

Contact Information
525-P.C. Tail, High Point - Tail LG.=.175(4.45)
.100" (2.54mm) Contact Spacing x .200" (5.08mm) Row Spacing

725 Series Ultra-Mate Card Edge Connector - Press Fit

Part Number: 725-026-525-201

YOUR CONNECTION TO QUALITY & SERVICE

**EDAC INC** TORONTO, ONTARIO CANADA

THESE DRAWINGS AND SPECIFICATIONS ARE THE PROPERTY OF EDAC INC.,AND SHALL NOT BE REPRODUCED, OR COPIED OR USED AS THE BASIS FOR THE MANUFACTURE OR SALE OF APPARATUS WITHOUT WRITTEN PERMISSION.