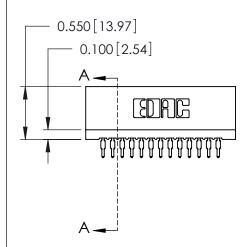

THIS IS A C.A.D. GENERATED DRAWING DO NOT MAKE MANUAL REVISIONS TO MASTER.

ISSUE NUMBER

ORIGINAL

Contact Information
525-P.C. Tail, High Point - Tail LG.=.175(4.45)
.100" (2.54mm) Contact Spacing x .200" (5.08mm) Row Spacing

725 Series Ultra-Mate Card Edge Connector - Press Fit

Part Number: 725-026-525-201

YOUR CONNECTION TO QUALITY & SERVICE

**EDAC INC** TORONTO, ONTARIO CANADA

THESE DRAWINGS AND SPECIFICATIONS ARE THE PROPERTY OF EDAC INC.,AND SHALL NOT BE REPRODUCED, OR COPIED OR USED AS THE BASIS FOR THE MANUFACTURE OR SALE OF APPARATUS WITHOUT WRITTEN PERMISSION.