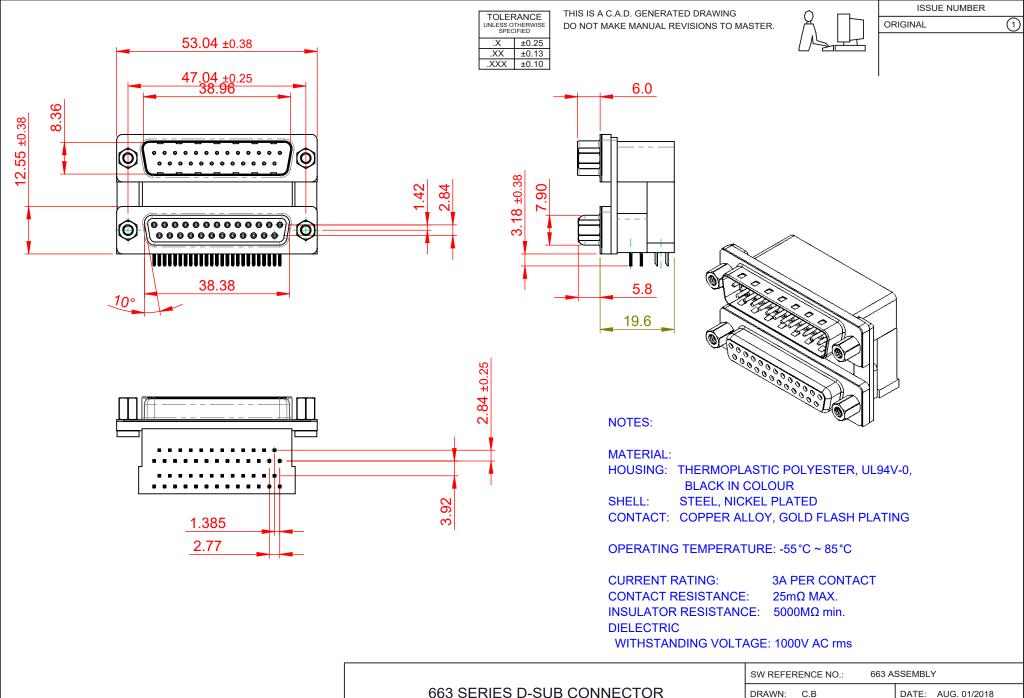

THIS SERIES FULLY CONFORMS TO THE EUROPEAN UNION DIRECTIVES 2011/65/EU FOR RoHS COMPLIANCY.

**EDAC INC** TORONTO, ONTARIO CANADA YOUR CONNECTION TO QUALITY & SERVICE

THESE DRAWINGS AND SPECIFICATIONS ARE THE PROPERTY OF EDAC INC..AND SHALL NOT BE REPRODUCED, OR COPIED OR USED AS THE BASIS FOR THE MANUFACTURE OR SALE OF APPARATUS WITHOUT WRITTEN PERMISSION.

|  | SW REFERENCE NO.: 663 ASSEMBLY  |                  |       |
|--|---------------------------------|------------------|-------|
|  | DRAWN: C.B                      | DATE: AUG. 01/20 | )18   |
|  | CHECKED:                        | DATE:            |       |
|  | SCALE: (IN C.A.D. 1:1)          | SHEET 1 OF       | 1     |
|  | DRAWING NUMBER: 663-025-264-006 |                  | ISSUE |

DRAWING NUMBER: 663-025-264-006 PART NUMBER: 663-025-264-006