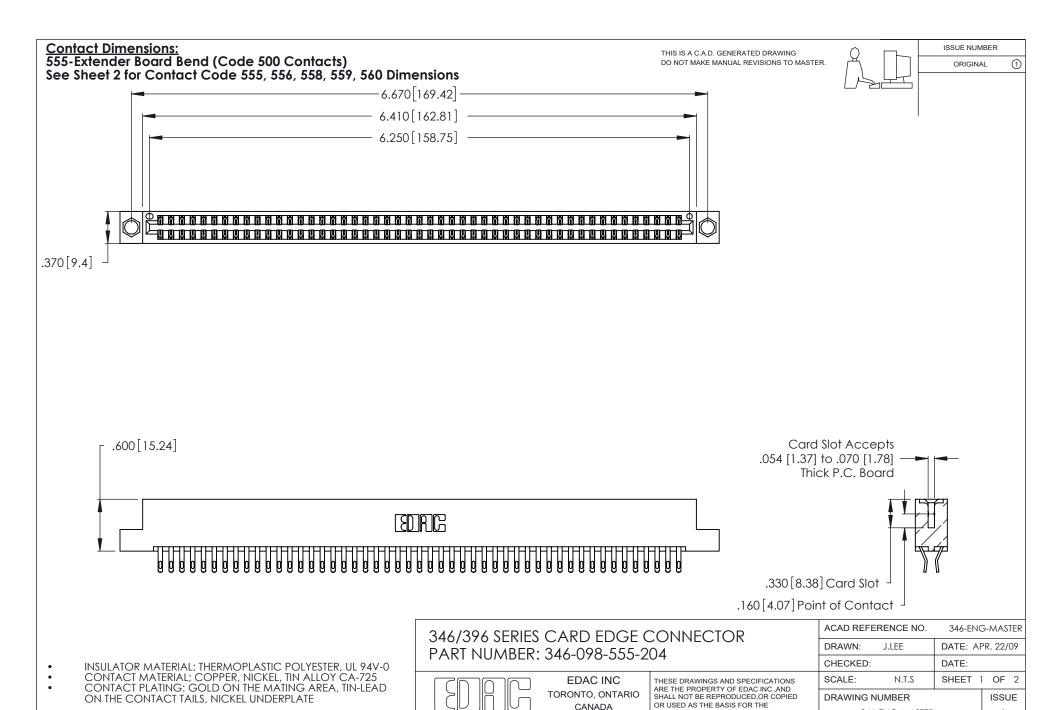

1

**Contact Code 555** 

Contact Code 556

**Contact Code 558** 

**Contact Code 559** 

**Contact Code 560** 

INSULATOR MATERIAL: THERMOPLASTIC POLYESTER, UL 94V-0 CONTACT MATERIAL; COPPER, NICKEL, TIN ALLOY CA-725 CONTACT PLATING: GOLD ON THE MATING AREA, TIN-LEAD

ON THE CONTACT TAILS, NICKEL UNDERPLATE

346/396 SERIES CARD EDGE CONNECTOR CONTACT CODE 555,556,558,559,560 DIMENSIONS

YOUR CONNECTION TO QUALITY & SERVICE

**EDAC INC** TORONTO, ONTARIO CANADA

THESE DRAWINGS AND SPECIFICATIONS ARE THE PROPERTY OF EDAC INC.,AND SHALL NOT BE REPRODUCED, OR COPIED OR USED AS THE BASIS FOR THE MANUFACTURE OR SALE OF APPARATUS WITHOUT WRITTEN PERMISSION.