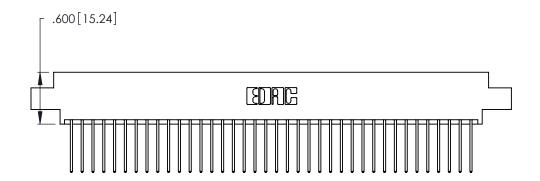

<u>Contact Dimensions:</u>
540-Wire Wrap .025 Sq. (0.64 Sq.) - Tail LG. =.560 (14.22)
.125 (3.18) Contact Spacing x .250 (6.35) Row Spacing

.370 [9.4]

THIS IS A C.A.D. GENERATED DRAWING DO NOT MAKE MANUAL REVISIONS TO MASTER.

Card Slot Accepts .054 [1.37] to .070 [1.78] Thick P.C. Board .330 [8.38] Card Slot .160 [4.07] Point of Contact

INSULATOR MATERIAL: THERMOPLASTIC POLYESTER, UL 94V-0 CONTACT MATERIAL; COPPER, NICKEL, TIN ALLOY CA-725