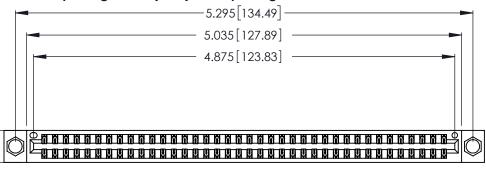

CONTACT PLATING: GOLD ON THE MATING AREA, TIN-LEAD ON THE CONTACT TAILS, NICKEL UNDERPLATE

346/396 SERIES CARD EDGE CONNECTOR PART NUMBER: 346-076-540-804

**EDAC INC** TORONTO, ONTARIO CANADA

THESE DRAWINGS AND SPECIFICATIONS ARE THE PROPERTY OF EDAC INC., AND SHALL NOT BE REPRODUCED, OR COPIED OR USED AS THE BASIS FOR THE MANUFACTURE OR SALE OF APPARATUS WITHOUT WRITTEN PERMISSION.

| ACAD REFERENCE NO. |       | 346-ENG-MASTER   |       |
|--------------------|-------|------------------|-------|
| DRAWN:             | J.LEE | DATE: APR. 22/09 |       |
| CHECKED:           |       | DATE:            |       |
| SCALE:             | N.T.S | SHEET            | OF 2  |
| DRAWING NUMBER     |       |                  | ISSUE |
| 346-ENG-MASTER     |       |                  | 1     |