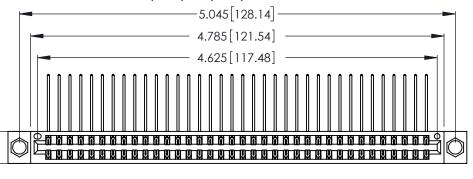

- INSULATOR MATERIAL: THERMOPLASTIC POLYESTER, UL 94V-0 CONTACT MATERIAL; COPPER, NICKEL, TIN ALLOY CA-725
- CONTACT PLATING: GOLD ON THE MATING AREA, TIN-LEAD ON THE CONTACT TAILS, NICKEL UNDERPLATE

| 346/396 SERIES CARD EDGE CONNECTOR |
|------------------------------------|
| PART NUMBER: 346-072-559-804       |