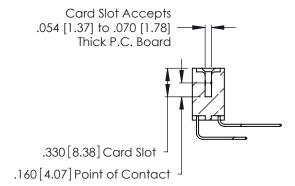

Contact Dimensions:
559-90 Degree Bend (Code 541 Contacts)
See Sheet 2 for Contact Code 555, 556, 558, 559, 560 Dimensions

.370 [9.4]

THIS IS A C.A.D. GENERATED DRAWING DO NOT MAKE MANUAL REVISIONS TO MASTER.