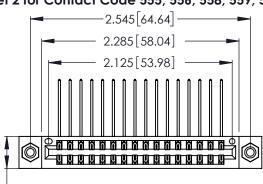

THIS IS A C.A.D. GENERATED DRAWING DO NOT MAKE MANUAL REVISIONS TO MASTER.

ISSUE NUMBER

ORIGINAL

1

**Contact Code 555** 

Contact Code 556

**Contact Code 558** 

**Contact Code 559** 

**Contact Code 560** 

INSULATOR MATERIAL: THERMOPLASTIC POLYESTER, UL 94V-0 CONTACT MATERIAL; COPPER, NICKEL, TIN ALLOY CA-725 CONTACT PLATING: GOLD ON THE MATING AREA, TIN-LEAD

ON THE CONTACT TAILS, NICKEL UNDERPLATE

346/396 SERIES CARD EDGE CONNECTOR CONTACT CODE 555,556,558,559,560 DIMENSIONS

YOUR CONNECTION TO QUALITY & SERVICE

**EDAC INC** TORONTO, ONTARIO CANADA

THESE DRAWINGS AND SPECIFICATIONS ARE THE PROPERTY OF EDAC INC.,AND SHALL NOT BE REPRODUCED, OR COPIED OR USED AS THE BASIS FOR THE MANUFACTURE OR SALE OF APPARATUS WITHOUT WRITTEN PERMISSION.