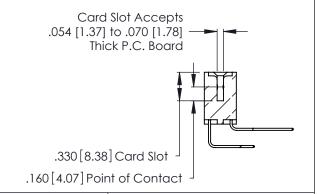

Contact Dimensions:
558-90 Degree Bend (Code 541 Contacts)
See Sheet 2 for Contact Code 555, 556, 558, 559, 560 Dimensions

.370 [9.4]

- INSULATOR MATERIAL: THERMOPLASTIC POLYESTER, UL 94V-0 CONTACT MATERIAL; COPPER, NICKEL, TIN ALLOY CA-725
- CONTACT PLATING: GOLD ON THE MATING AREA, TIN-LEAD ON THE CONTACT TAILS, NICKEL UNDERPLATE

THIS IS A C.A.D. GENERATED DRAWING DO NOT MAKE MANUAL REVISIONS TO MASTER.

| 346/396 | SERIES CARD EDGE CONNECTOR | ς |
|---------|----------------------------|---|
| PART N  | JMBER: 346-032-558-208     |   |