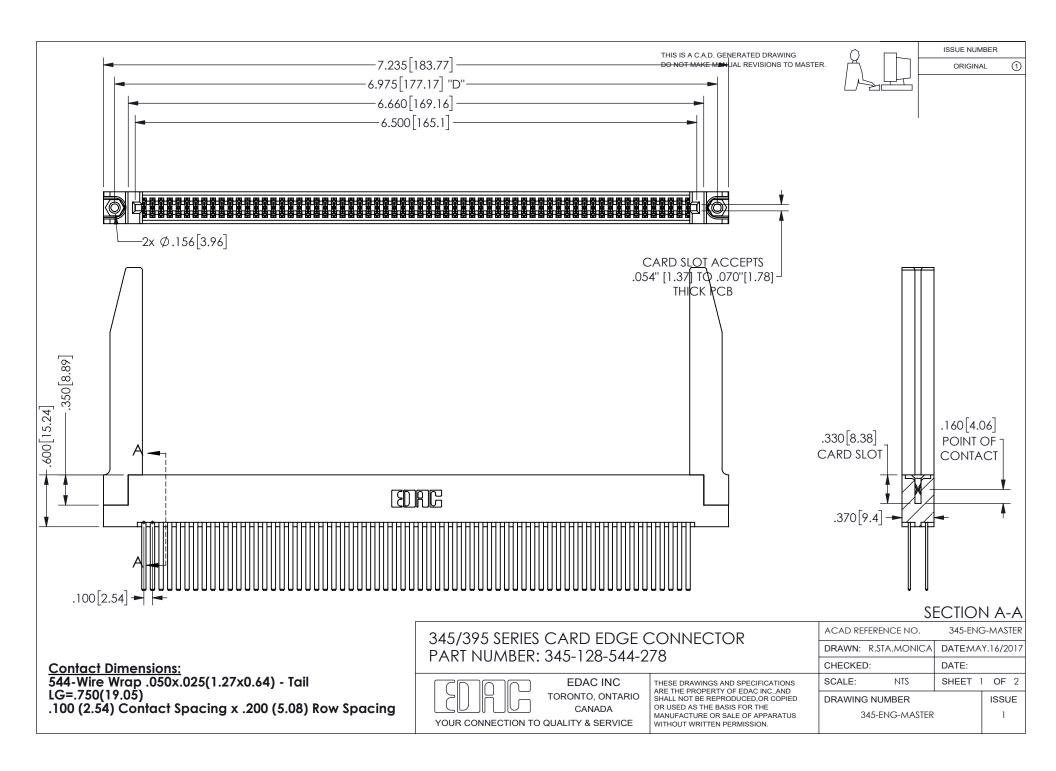

ORIGINAL 1

ISSUE NUMBER

**Contact Code 558** 

Contact Code 559

Contact Code 560

- INSULATOR MATERIAL: THERMOPLASTIC POLYESTER, UL 94V-0 DAP MATERIAL AVAILABLE UPON REQUEST

CONTACT MATERIAL; COPPER ALLOY CONTACT PLATING: GOLD ON THE MATING AREA, TIN PLATING ON THE CONTACT TAILS, NICKEL UNDERPLATE

## 345/395 SERIES CARD EDGE CONNECTOR CONTACT CODE 555,556,558,559,560 DIMENSIONS

YOUR CONNECTION TO QUALITY & SERVICE

**EDAC INC** TORONTO, ONTARIO CANADA

THESE DRAWINGS AND SPECIFICATIONS ARE THE PROPERTY OF EDAC INC.,AND SHALL NOT BE REPRODUCED, OR COPIED OR USED AS THE BASIS FOR THE MANUFACTURE OR SALE OF APPARATUS WITHOUT WRITTEN PERMISSION.