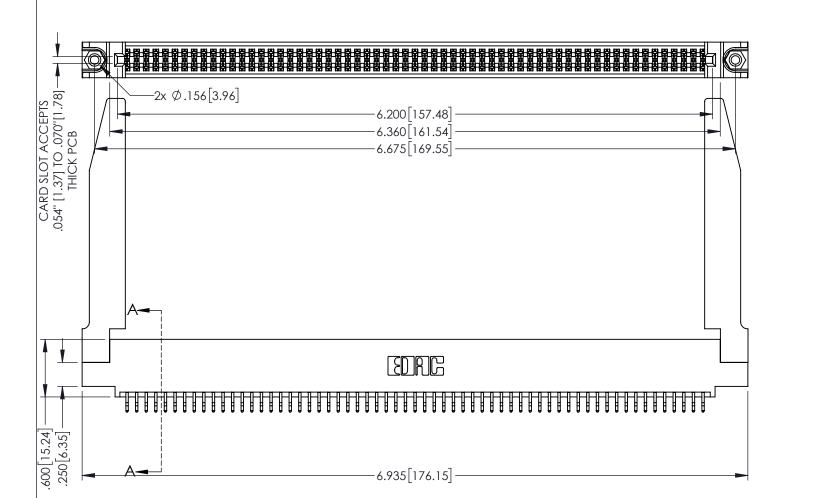

1

INSULATOR MATERIAL: THERMOPLASTIC PBT BLACK, UL 94V-0

CONTACT MATERIAL; COPPER TIN ALLOY CONTACT PLATING: GOLD ON THE MATING AREA, TIN PLATING ON THE CONTACT TAILS, NICKEL UNDERPLATE

345/395 SERIES CARD EDGE CONNECTOR PART NUMBER: 345-122-556-578

YOUR CONNECTION TO QUALITY & SERVICE

| ACAD REFERENCE NO. 345-ENG-MASTER |                  |       |
|-----------------------------------|------------------|-------|
| DRAWN: R.STA.MONICA               | DATE:MAY.16/2017 |       |
| CHECKED:                          | DATE:            |       |
| SCALE: 1:1                        | SHEET 1          | OF 2  |
| DRAWING NUMBER                    |                  | ISSUE |
| 345-ENG-MASTER                    |                  | 1     |