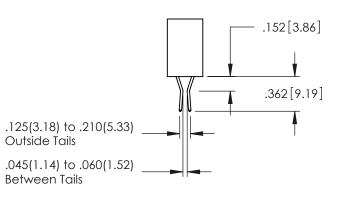

**Contact Code 558** 

Contact Code 559

**Contact Code 560** 

INSULATOR MATERIAL: THERMOPLASTIC POLYESTER, UL 94V-0

DAP MATERIAL AVAILABLE UPON REQUEST

CONTACT MATERIAL; COPPER ALLOY CONTACT PLATING: GOLD ON THE MATING AREA, TIN PLATING ON THE CONTACT TAILS, NICKEL UNDERPLATE