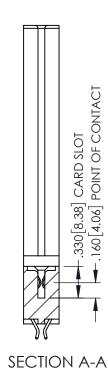

**Contact Code 558** 

Contact Code 559

**Contact Code 560** 

INSULATOR MATERIAL: THERMOPLASTIC POLYESTER, UL 94V-0

DAP MATERIAL AVAILABLE UPON REQUEST

CONTACT MATERIAL; COPPER ALLOY CONTACT PLATING: GOLD ON THE MATING AREA, TIN PLATING ON THE CONTACT TAILS, NICKEL UNDERPLATE

345/395 SERIES CARD EDGE CONNECTOR CONTACT CODE 555,556,558,559,560 DIMENSIONS

YOUR CONNECTION TO QUALITY & SERVICE

ACAD REFERENCE NO. 345-ENG-MASTER DATE:MAY.16/2017 DRAWN: R.STA.MONICA 1:1 SHEET 2 OF 2 345-ENG-MASTER