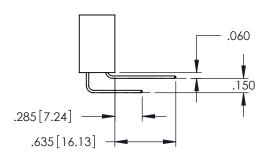

1

INSULATOR MATERIAL: THERMOPLASTIC PBT BLACK, UL 94V-0

CONTACT MATERIAL; COPPER TIN ALLOY CONTACT PLATING: GOLD ON THE MATING AREA, TIN PLATING ON THE CONTACT TAILS, NICKEL UNDERPLATE

345/395 SERIES CARD EDGE CONNECTOR PART NUMBER: 345-122-556-578