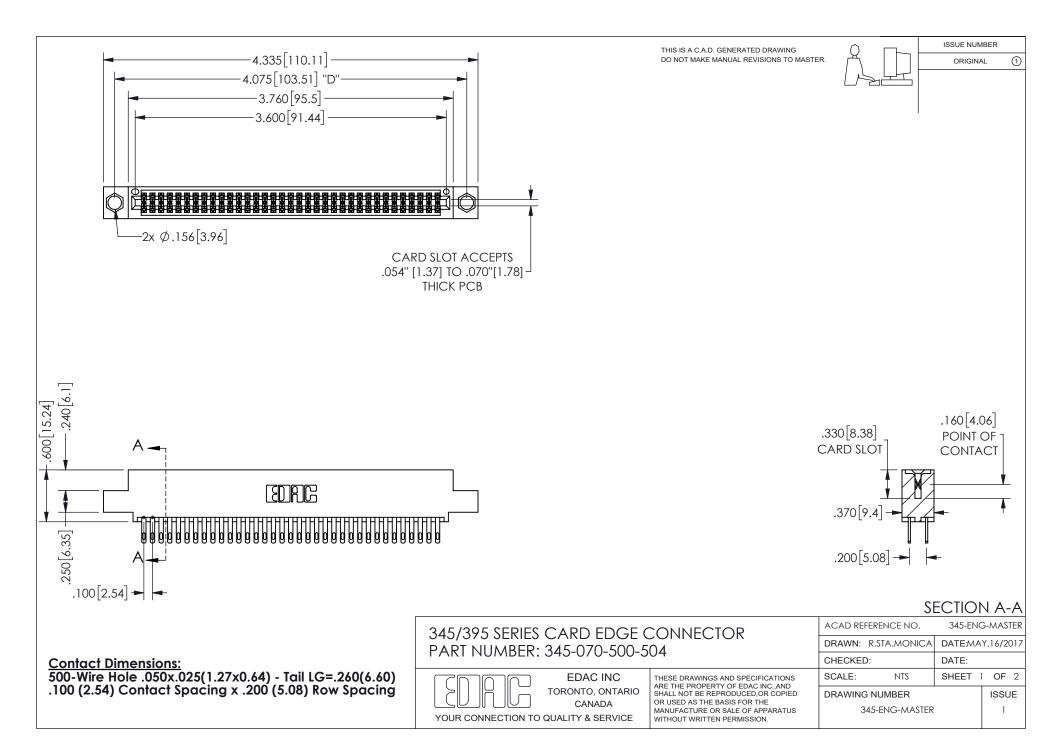

ISSUE NUMBER ORIGINAL

1









**Contact Code 558** 

Contact Code 559

Contact Code 560

INSULATOR MATERIAL: THERMOPLASTIC POLYESTER, UL 94V-0 DAP MATERIAL AVAILABLE UPON REQUEST

CONTACT MATERIAL; COPPER ALLOY

CONTACT PLATING: GOLD ON THE MATING AREA, TIN PLATING ON THE CONTACT TAILS, NICKEL UNDERPLATE

## 345/395 SERIES CARD EDGE CONNECTOR CONTACT CODE 555,556,558,559,560 DIMENSIONS

YOUR CONNECTION TO QUALITY & SERVICE

**EDAC INC** TORONTO, ONTARIO CANADA

THESE DRAWINGS AND SPECIFICATIONS ARE THE PROPERTY OF EDAC INC.,AND SHALL NOT BE REPRODUCED, OR COPIED OR USED AS THE BASIS FOR THE MANUFACTURE OR SALE OF APPARATUS WITHOUT WRITTEN PERMISSION.

| ACAD REFERENCE NO.  | 345-ENG-MASTER   |
|---------------------|------------------|
| DRAWN: R.STA.MONICA | DATE:MAY.16/2017 |
| C