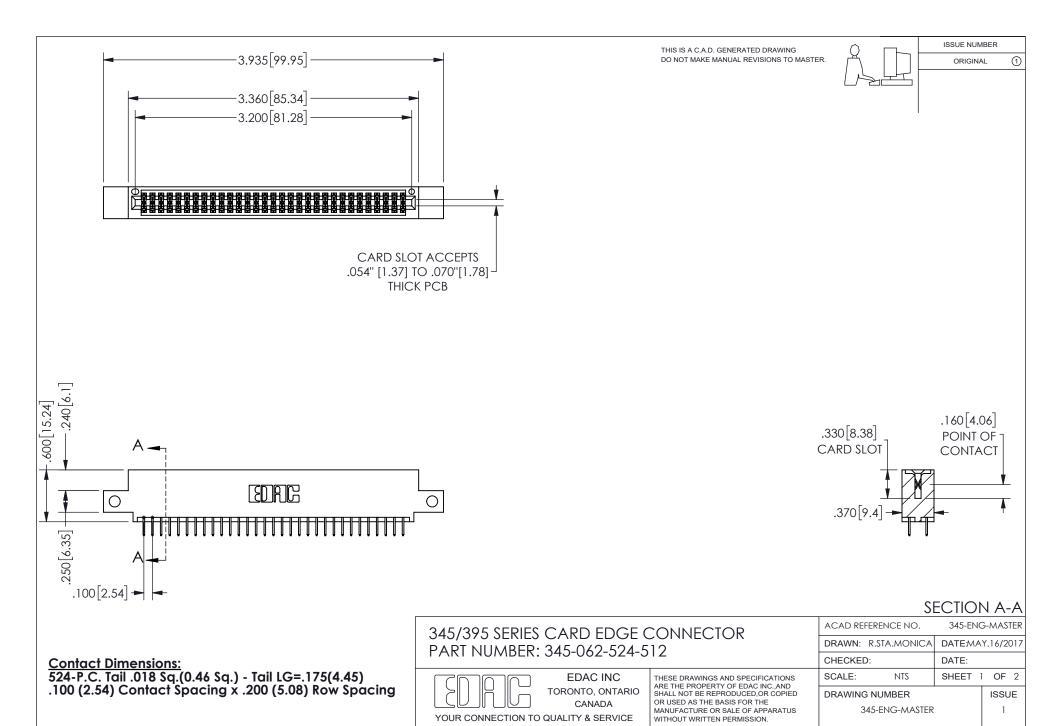

ISSUE NUMBER ORIGINAL

1

**Contact Code 558** 

Contact Code 559

Contact Code 560

INSULATOR MATERIAL: THERMOPLASTIC POLYESTER, UL 94V-0 DAP MATERIAL AVAILABLE UPON REQUEST

CONTACT MATERIAL; COPPER ALLOY

CONTACT PLATING: GOLD ON THE MATING AREA, TIN PLATING ON THE CONTACT TAILS, NICKEL UNDERPLATE

## 345/395 SERIES CARD EDGE CONNECTOR CONTACT CODE 555,556,558,559,560 DIMENSIONS

YOUR CONNECTION TO QUALITY & SERVICE

**EDAC INC** TORONTO, ONTARIO CANADA

THESE DRAWINGS AND SPECIFICATIONS ARE THE PROPERTY OF EDAC INC.,AND SHALL NOT BE REPRODUCED, OR COPIED OR USED AS THE BASIS FOR THE MANUFACTURE OR SALE OF APPARATUS WITHOUT WRITTEN PERMISSION.

| ACAD REFERENCE NO.  | 345-ENG-MASTER   |
|---------------------|------------------|
| DRAWN: R.STA.MONICA | DATE:MAY.16/2017 |
| CHECKED:            | DATE:            |
| SCALE: 1:1          | SHEET 2 OF 2     |
| DRAWING NUMBER      | ISSUE            |
| 345-ENG-MASTER      | 1                |