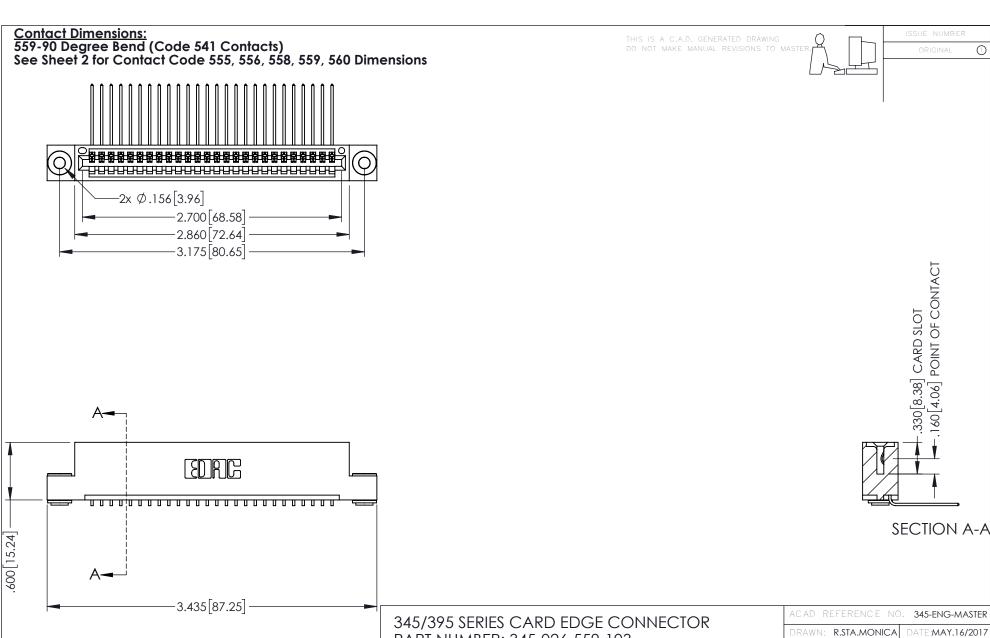

- INSULATOR MATERIAL: THERMOPLASTIC PBT BLACK, UL 94V-0 CONTACT MATERIAL; COPPER TIN ALLOY
- CONTACT PLATING: GOLD ON THE MATING AREA, TIN PLATING ON THE CONTACT TAILS, NICKEL UNDERPLATE

PART NUMBER: 345-026-559-103