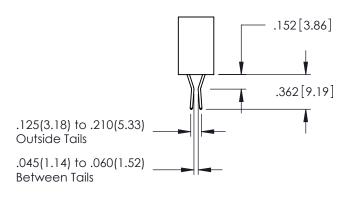

CONTACT MATERIAL; COPPER ALLOY CONTACT PLATING: GOLD ON THE MATING AREA, TIN PLATING ON THE CONTACT TAILS, NICKEL UNDERPLATE

345/395 SERIES CARD EDGE CONNECTOR CONTACT CODE 555,556,558,559,560 DIMENSIONS