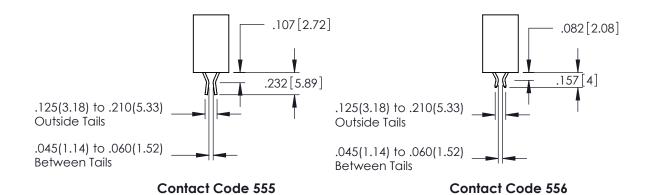

YOUR CONNECTION TO QUALITY & SERVICE

DATE:MAY.16/2017 1:1 SHEET 1 OF 2

345-ENG-MASTER

**Contact Code 558** 

Contact Code 559

**Contact Code 560** 

INSULATOR MATERIAL: THERMOPLASTIC POLYESTER, UL 94V-0

DAP MATERIAL AVAILABLE UPON REQUEST

CONTACT MATERIAL; COPPER ALLOY CONTACT PLATING: GOLD ON THE MATING AREA, TIN PLATING ON THE CONTACT TAILS, NICKEL UNDERPLATE

345/395 SERIES CARD EDGE CONNECTOR CONTACT CODE 555,556,558,559,560 DIMENSIONS