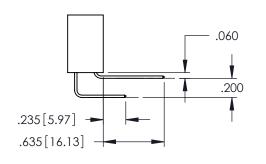

YOUR CONNECTION TO QUALITY & SERVICE

DATE:MAY.16/2017 1:1 SHEET 1 OF 2

345-ENG-MASTER

**Contact Code 558** 

Contact Code 559

**Contact Code 560** 

INSULATOR MATERIAL: THERMOPLASTIC POLYESTER, UL 94V-0

DAP MATERIAL AVAILABLE UPON REQUEST

CONTACT MATERIAL; COPPER ALLOY CONTACT PLATING: GOLD ON THE MATING AREA, TIN PLATING ON THE CONTACT TAILS, NICKEL UNDERPLATE

345/395 SERIES CARD EDGE CONNECTOR CONTACT CODE 555,556,558,559,560 DIMENSIONS