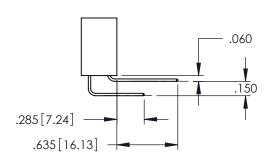

YOUR CONNECTION TO QUALITY & SERVICE

DATE:MAY.16/2017 1:1 SHEET 1 OF 2

345-ENG-MASTER

**Contact Code 558** 

Contact Code 559

**Contact Code 560** 

INSULATOR MATERIAL: THERMOPLASTIC POLYESTER, UL 94V-0

DAP MATERIAL AVAILABLE UPON REQUEST

CONTACT MATERIAL; COPPER ALLOY CONTACT PLATING: GOLD ON THE MATING AREA, TIN PLATING ON THE CONTACT TAILS, NICKEL UNDERPLATE

345/395 SERIES CARD EDGE CONNECTOR CONTACT CODE 555,556,558,559,560 DIMENSIONS