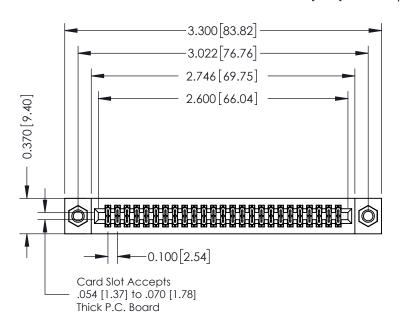

## **See Accompanying Pages for:**

- **Contact Bend Details**
- **Mounting Options**

| 342 / 392 Card Edge Connector |
|-------------------------------|
| Part Number: 342-050-523-207  |

YOUR CONNECTION TO QUALITY & SERVICE