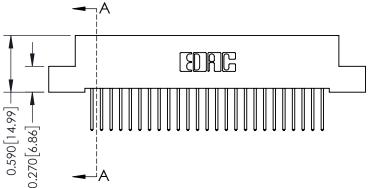

342 ENG MASTER DATE: OCT. 06/09 J.LEE NTS SHEET 1 OF 3

342 Assembly

THIS IS A C.A.D. GENERATED DRAWING DO NOT MAKE MANUAL REVISIONS TO MASTER. ISSUE NUMBER

ORIGINAL

1

| 342 / 392 Series Card Edge Connector<br>Contact Bend Detail |                                                                                                                                     | ACAD REFERENCE NO. 342 ENG MASTER |             |          |          |
|-------------------------------------------------------------|-------------------------------------------------------------------------------------------------------------------------------------|-----------------------------------|-------------|----------|----------|
|                                                             |                                                                                                                                     | DRAWN:                            | J.LEE       | DATE: OC | T. 06/09 |
|                                                             |                                                                                                                                     | CHECKED:                          |             | DATE:    |          |
| EDAC INC                                                    | ARE THE PROPERTY OF EDAC INC.,AND — SHALL NOT BE REPRODUCED,OR COPIED OR USED AS THE BASIS FOR THE MANUFACTURE OR SALE OF APPARATUS | SCALE:                            | NTS         | SHEET :  | 2 OF 3   |
| TORONTO, ONTARIO                                            |                                                                                                                                     | DRAWING                           | NUMBER      |          | ISSUE    |
| YOUR CONNECTION TO QUALITY & SERVICE                        |                                                                                                                                     | 3                                 | 42 Assembly |          | 1        |