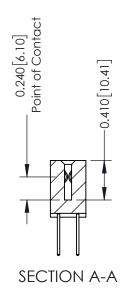

## **Contact Detail**

523-P.C. Tail .025 Sq.(0.64 Sq.) - Tail LG=.400(10.16) .100 [2.54] Contact Spacing x .200 [5.08] Row Spacing