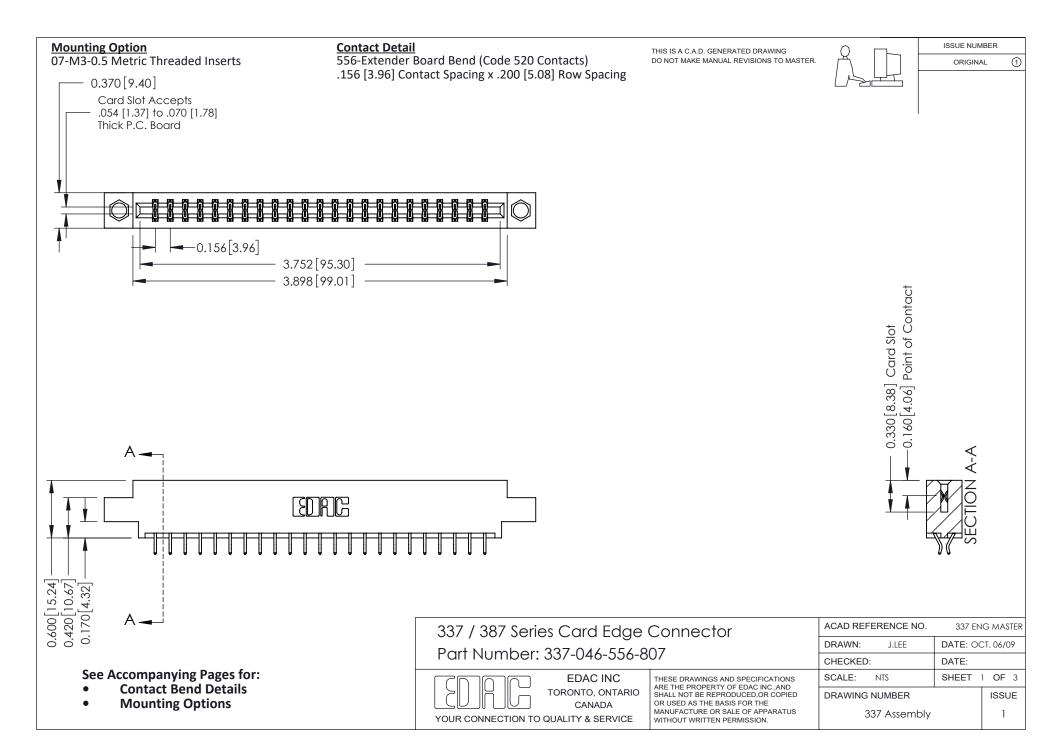

ISSUE NUMBER

ORIGINAL

1

| 337 / 387 Series Card Edge Connector<br>Contact Bend Detail           |                                                                                                                                                                                                  | ACAD REFERENCE NO. 337 E |                  | G MASTER      |
|-----------------------------------------------------------------------|--------------------------------------------------------------------------------------------------------------------------------------------------------------------------------------------------|--------------------------|------------------|---------------|
|                                                                       |                                                                                                                                                                                                  | DRAWN: J.LEE             | DATE: OCT. 06/09 |               |
|                                                                       |                                                                                                                                                                                                  | CHECKED: DATE:           |                  |               |
| EDAC INC TORONTO, ONTARIO CANADA YOUR CONNECTION TO QUALITY & SERVICE | THESE DRAWINGS AND SPECIFICATIONS ARE THE PROPERTY OF EDAC INC.,AND SHALL NOT BE REPRODUCED, OR COPIED OR USED AS THE BASIS FOR THE MANUFACTURE OR SALE OF APPARATUS WITHOUT WRITTEN PERMISSION. | SCALE: NTS               | SHEET            | 2 <b>OF</b> 3 |
|                                                                       |                                                                                                                                                                                                  | DRAWING NUMBER           |                  | ISSUE         |
|                                                                       |                                                                                                                                                                                                  | 337 Assembly             |                  | 1             |