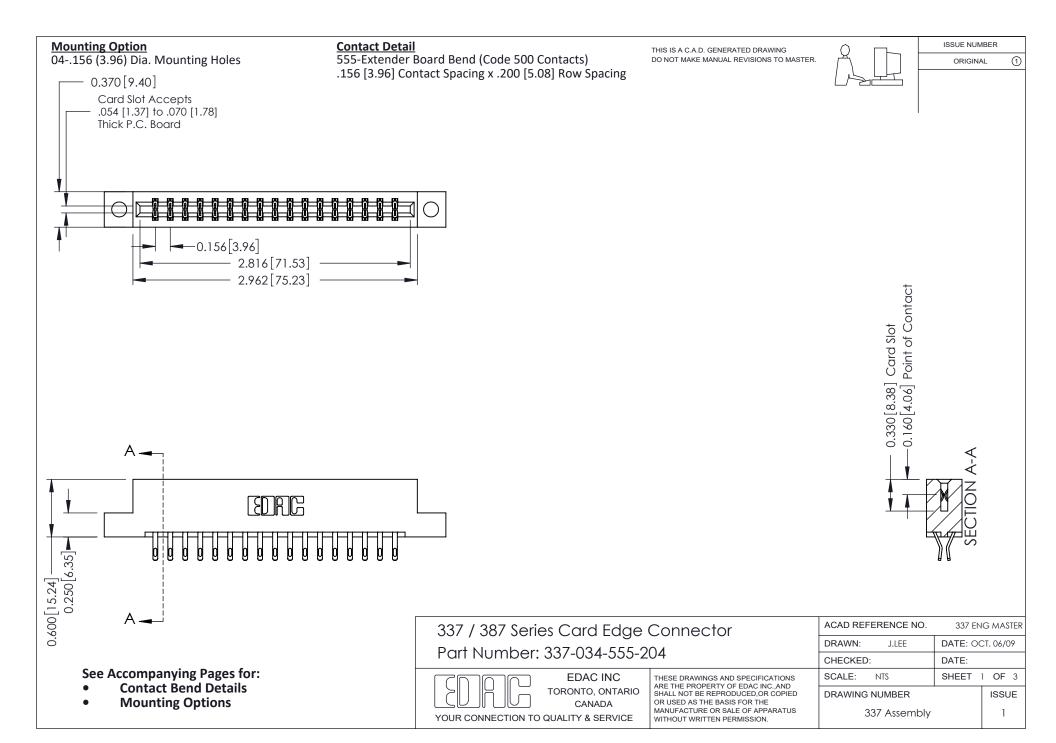

ISSUE NUMBER

ORIGINAL

1

| 337 / 387 Series Card Edge Connector<br>Contact Bend Detail           |                                                                                                                                                                                                  | ACAD REFERENCE NO. 337 E |                  | G MASTER      |
|-----------------------------------------------------------------------|--------------------------------------------------------------------------------------------------------------------------------------------------------------------------------------------------|--------------------------|------------------|---------------|
|                                                                       |                                                                                                                                                                                                  | DRAWN: J.LEE             | DATE: OCT. 06/09 |               |
|                                                                       |                                                                                                                                                                                                  | CHECKED:                 | CKED: DATE:      |               |
| EDAC INC TORONTO, ONTARIO CANADA YOUR CONNECTION TO QUALITY & SERVICE | THESE DRAWINGS AND SPECIFICATIONS ARE THE PROPERTY OF EDAC INC.,AND SHALL NOT BE REPRODUCED, OR COPIED OR USED AS THE BASIS FOR THE MANUFACTURE OR SALE OF APPARATUS WITHOUT WRITTEN PERMISSION. | SCALE: NTS               | SHEET            | 2 <b>OF</b> 3 |
|                                                                       |                                                                                                                                                                                                  | DRAWING NUMBER           |                  | ISSUE         |
|                                                                       |                                                                                                                                                                                                  | 337 Assembly             |                  | 1             |