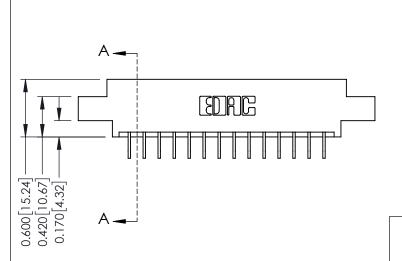

**Mounting Option Contact Detail** 559-90 Degree Bend (Code 541 Contacts) 07-M3-0.5 Metric Threaded Inserts .156 [3.96] Contact Spacing x .200 [5.08] Row Spacing - 0.370[9.40] Card Slot Accepts .054 [1.37] to .070 [1.78] Thick P.C. Board -0.156[3.96] 2.348 [59.64]