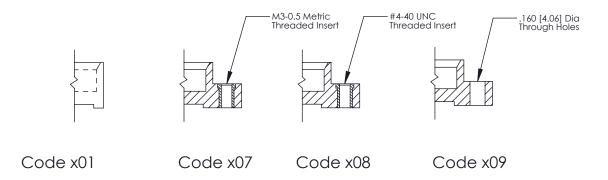

THIS IS A C.A.D. GENERATED DRAWING
DO NOT MAKE MANUAL REVISIONS TO MASTER.

SSUE NUMBER

DRIGINAL

1

|  | 325 Card Edge Connector<br>Mounting Options                           |               |                                                               | ACAD REFERENCE NO. 325 ENG MASTER |             |         |           |
|--|-----------------------------------------------------------------------|---------------|---------------------------------------------------------------|-----------------------------------|-------------|---------|-----------|
|  |                                                                       |               |                                                               | DRAWN:                            | J.LEE       | DATE: O | CT. 06/09 |
|  |                                                                       |               |                                                               | CHECKED:                          |             | DATE:   |           |
|  | EDAC INC TORONTO, ONTARIO CANADA YOUR CONNECTION TO QUALITY & SERVICE |               | OR USED AS THE BASIS FOR THE MANUFACTURE OR SALE OF APPARATUS | SCALE:                            | NTS         | SHEET 2 | 2 OF 2    |
|  |                                                                       | ONIO, ONIARIO |                                                               | DRAWING                           | NUMBER      |         | ISSUE     |
|  |                                                                       | CANADA        |                                                               | 3                                 | 25 Assembly |         | 1         |