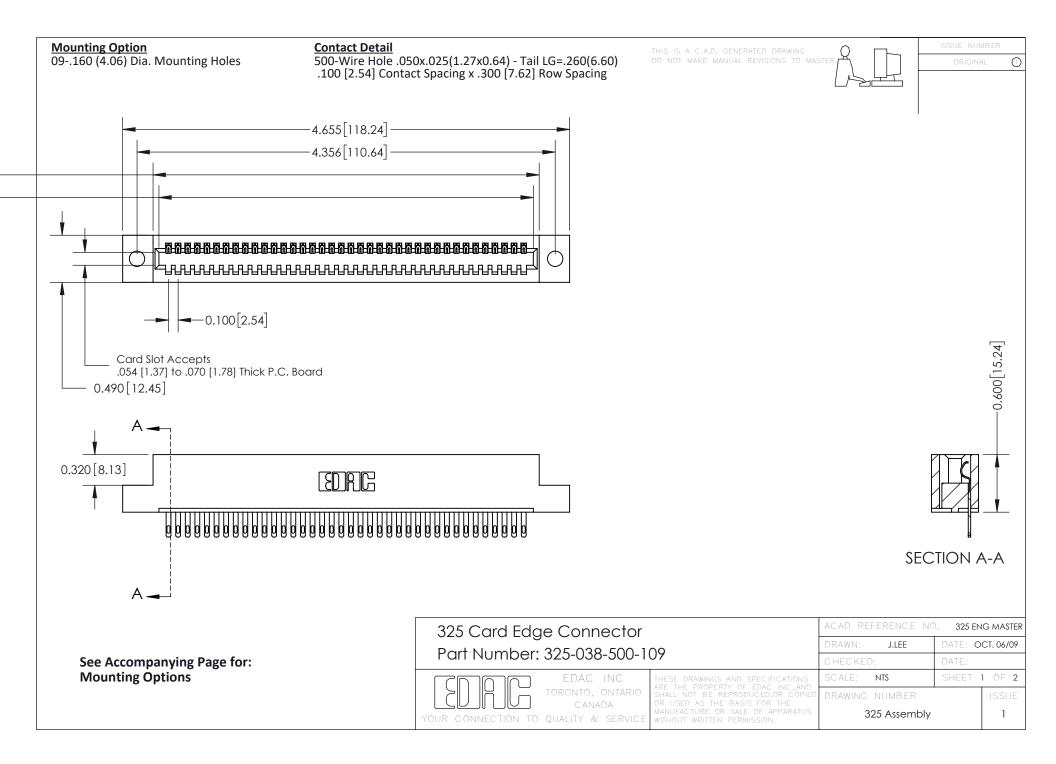

THIS IS A C.A.D. GENERATED DRAWING
DO NOT MAKE MANUAL REVISIONS TO MASTER.

SSUE NUMBER

DRIGINAL

1

|  | 325 Card Edge Connector<br>Mounting Options                           |               |                                                               | ACAD REFERENCE NO. 325 ENG MASTER |             |         |           |
|--|-----------------------------------------------------------------------|---------------|---------------------------------------------------------------|-----------------------------------|-------------|---------|-----------|
|  |                                                                       |               |                                                               | DRAWN:                            | J.LEE       | DATE: O | CT. 06/09 |
|  |                                                                       |               |                                                               | CHECKED:                          |             | DATE:   |           |
|  | EDAC INC TORONTO, ONTARIO CANADA YOUR CONNECTION TO QUALITY & SERVICE |               | OR USED AS THE BASIS FOR THE MANUFACTURE OR SALE OF APPARATUS | SCALE:                            | NTS         | SHEET 2 | 2 OF 2    |
|  |                                                                       | ONIO, ONIARIO |                                                               | DRAWING                           | NUMBER      |         | ISSUE     |
|  |                                                                       | CANADA        |                                                               | 3                                 | 25 Assembly |         | 1         |