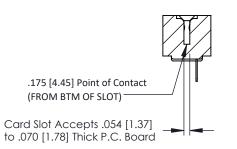

## **SECTION A-A**

**See Accompanying Pages for:** 

- **Contact Bend Details**
- **Mounting Options**

307 / 357 Card Edge Connector Part Number: 307-031-401-101

**EDAC INC** TORONTO, ONTARIO CANADA

THESE DRAWINGS AND SPECIFICATIONS ARE THE PROPERTY OF EDAC INC.,AND SHALL NOT BE REPRODUCED, OR COPIED OR USED AS THE BASIS FOR THE MANUFACTURE OR SALE OF APPARATUS WITHOUT WRITTEN PERMISSION.