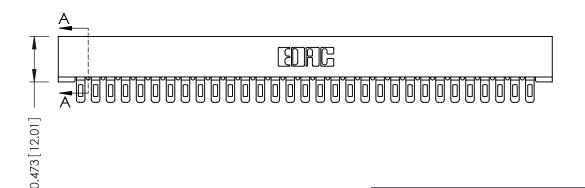

## **SECTION A-A**

**See Accompanying Pages for:** 

- **Contact Bend Details**
- **Mounting Options**

307 / 357 Card Edge Connector Part Number: 307-031-401-101

**EDAC INC** TORONTO, ONTARIO CANADA

THESE DRAWINGS AND SPECIFICATIONS ARE THE PROPERTY OF EDAC INC.,AND SHALL NOT BE REPRODUCED, OR COPIED OR USED AS THE BASIS FOR THE MANUFACTURE OR SALE OF APPARATUS WITHOUT WRITTEN PERMISSION.