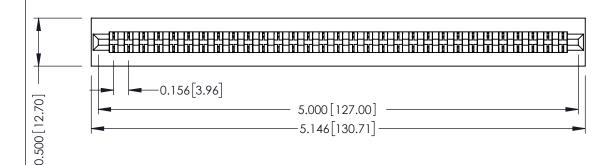

**Mounting Option** No Mounting Lugs **Contact Detail** 

Wire Hole .089x.014(2.29x0.36) - Tail LG=.213(5.41) .156 [3.96] Contact Spacing x .200 [5.08] Row Spacing

THIS IS A C.A.D. GENERATED DRAWING DO NOT MAKE MANUAL REVISIONS TO MASTER.

## **SECTION A-A**

**See Accompanying Pages for:** 

- **Contact Bend Details**
- **Mounting Options**

307 / 357 Card Edge Connector Part Number: 307-031-401-101

**EDAC INC** TORONTO, ONTARIO CANADA

THESE DRAWINGS AND SPECIFICATIONS ARE THE PROPERTY OF EDAC INC.,AND SHALL NOT BE REPRODUCED, OR COPIED OR USED AS THE BASIS FOR THE MANUFACTURE OR SALE OF APPARATUS WITHOUT WRITTEN PERMISSION.