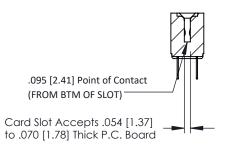

**Mounting Option** PC Tail .023x.013(0.58x0.33) - Tail LG=.213(5.41) .128 (3.25) Dia. Mounting Holes .156 [3.96] Contact Spacing x .200 [5.08] Row Spacing **─** 1.402[35.61] **─** 0.343 [8.71] **→** 1.256[31.90] **→** 0.156[3.96] 1.688 [42.88]