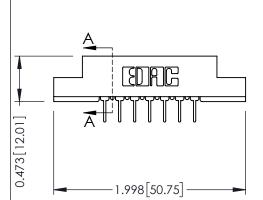

## **See Accompanying Pages for:**

- **Contact Bend Details**
- **Mounting Options**

**SECTION A-A** 

| 307 / 357 Card Edge Connector<br>Part Number: 307-014-524-202 |                            |                                                                                                                                                                                                 | ACAD REFERENCE NO. 307 ENG MASTER |              |          |           |
|---------------------------------------------------------------|----------------------------|-------------------------------------------------------------------------------------------------------------------------------------------------------------------------------------------------|-----------------------------------|--------------|----------|-----------|
|                                                               |                            |                                                                                                                                                                                                 | DRAWN:                            | J.LEE        | DATE: AU | IG. 11/09 |
|                                                               |                            |                                                                                                                                                                                                 | CHECKED:                          |              | DATE:    |           |
|                                                               | TORONTO, ONTARIO<br>CANADA | THESE DRAWINGS AND SPECIFICATIONS ARE THE PROPERTY OF EDAC INC.,AND SHALL NOT BE REPRODUCED,OR COPIED OR USED AS THE BASIS FOR THE MANUFACTURE OR SALE OF APPARATUS WITHOUT WRITTEN PERMISSION. | SCALE:                            | NTS          | SHEET    | 1 OF 3    |
|                                                               |                            |                                                                                                                                                                                                 | DRAWING                           | NUMBER       |          | ISSUE     |
| OUR CONNECTION TO QUALITY                                     |                            |                                                                                                                                                                                                 | 3                                 | 307 Assembly |          | 1         |