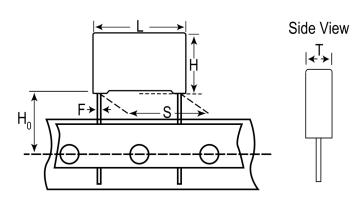

## R60GI4150CK30J

Aliases (60GI4150CK30J)

R60, Film, Metallized Polyester, Automotive Grade, 1.5 uF, 5%, 160 VDC, 85°C, Lead Spacing = 15mm

Click here for the 3D model.

| Dimensions |                 |
|------------|-----------------|
| L          | 18mm +0.5mm     |
| Н          | 14.5mm +0.1mm   |
| Т          | 8.5mm +0.2mm    |
| S          | 15mm +/-0.4mm   |
| НО         | 18.5mm +/-0.5mm |
| F          | 0.8mm +/-0.05mm |