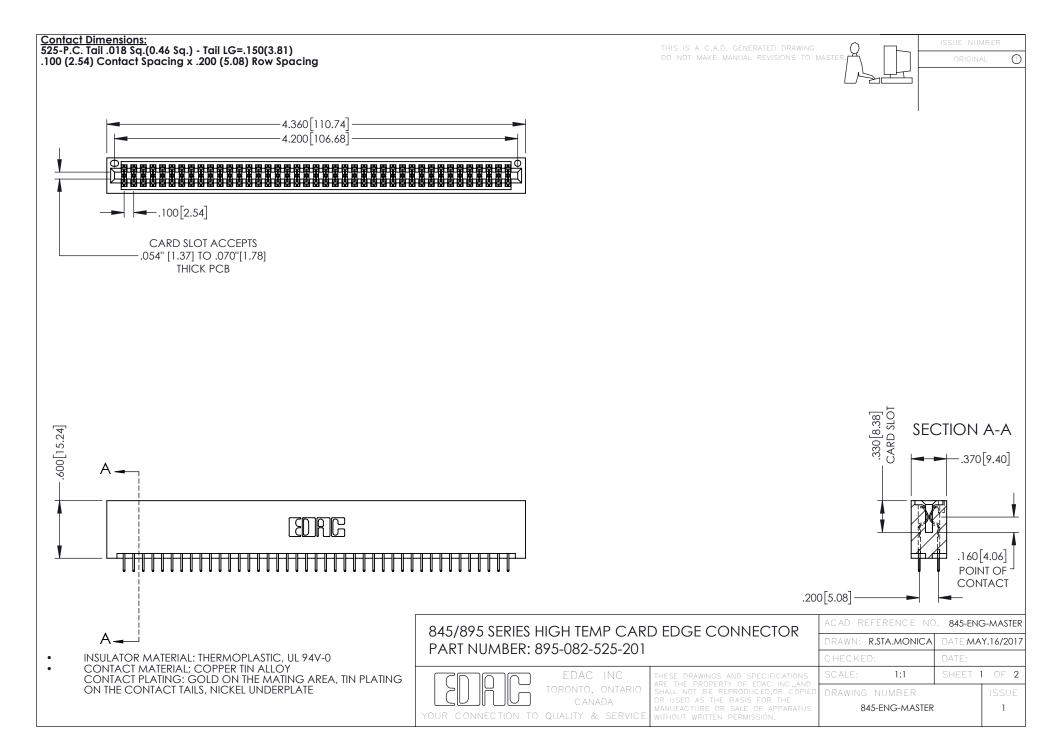

**Contact Code 558** Contact Code 559 Contact Code 560

- INSULATOR MATERIAL: THERMOPLASTIC POLYESTER, UL 94V-0 DAP MATERIAL AVAILABLE UPON REQUEST
- CONTACT MATERIAL; COPPER ALLOY

CONTACT PLATING: GOLD ON THE MATING AREA, TIN PLATING ON THE CONTACT TAILS, NICKEL UNDERPLATE

## 845/895 SERIES HIGH TEMP CARD EDGE CONNECTOR CONTACT CODE 555,556,558,559,560 DIMENSIONS

YOUR CONNECTION TO QUALITY & SERVICE

|   | ACAD REFERENCE NO. 845-ENG-MASTER |                  |
|---|-----------------------------------|------------------|
|   | DRAWN: R.STA.MONICA               | DATE:MAY.16/2017 |
|   | CHECKED:                          | DATE:            |
|   | SCALE: 1:1                        | SHEET 2 OF 2     |
| D | DRAWING NUMBER                    | ISSUE            |

845-ENG-MASTER