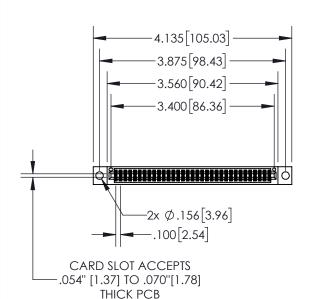

1

| .330[8.38]<br>CARD SLOT |                             |  |  |  |
|-------------------------|-----------------------------|--|--|--|
| -                       | .370[9.40]                  |  |  |  |
|                         | SECTION A-A                 |  |  |  |
| 150 [3.81]              | .160[4.06] POINT OF CONTACT |  |  |  |
|                         | <b>-</b> 200[5.08]          |  |  |  |