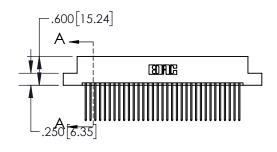

1

| .330[8.38]<br>CARD SLOT |                             |  |  |  |
|-------------------------|-----------------------------|--|--|--|
| -                       | .370[9.40]                  |  |  |  |
|                         | SECTION A-A                 |  |  |  |
| 150 [3.81]              | .160[4.06] POINT OF CONTACT |  |  |  |
|                         | <b>-</b> 200[5.08]          |  |  |  |