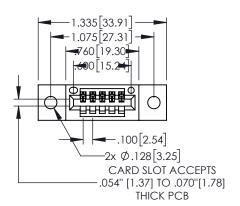

845/895 SERIES HIGH TEMP CARD EDGE CONNECTOR PART NUMBER: 895-005-525-602

| ACAD REFERENCE NO   | . 845-ENG-MASTER |
|---------------------|------------------|
| DRAWN: R.STA.MONICA | DATE:MAY.16/2017 |
| CHECKED:            | DATE:            |
| SCALE: 1:1          | SHEET 1 OF 2     |
| DRAWING NUMBER      | ISSUE            |
| 845-ENG-MASTER      | 1                |

1

| \\\\\\\\\\\\\\\\\\\\\\\\\\\\\\\\\\\\\\ | CARD SLOT | SECTION A-A |                                  |  |
|----------------------------------------|-----------|-------------|----------------------------------|--|
| ٠                                      |           |             | 370[9.40]                        |  |
|                                        | Y         |             | .160[4.06]                       |  |
| .200[5.08]——                           |           |             | POINT OF <sup>1</sup><br>CONTACT |  |