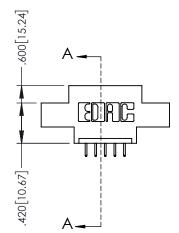

## 845/895 SERIES HIGH TEMP CARD EDGE CONNECTOR CONTACT CODE 555,556,558,559,560 DIMENSIONS

YOUR CONNECTION TO QUALITY & SERVICE

|   | ACAD REFERENCE NO   | . 845-ENG-MASTER |
|---|---------------------|------------------|
|   | DRAWN: R.STA.MONICA | DATE:MAY.16/2017 |
|   | CHECKED:            | DATE:            |
|   | SCALE: 1:1          | SHEET 2 OF 2     |
| D | DRAWING NUMBER      | ISSUE            |

845-ENG-MASTER