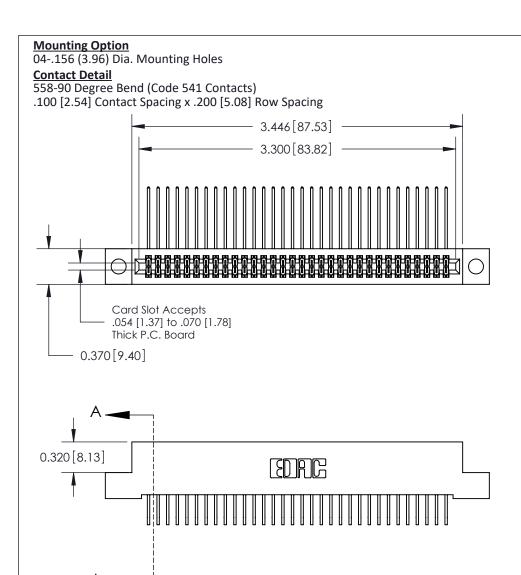

842 Assembly

THIS IS A C.A.D. GENERATED DRAWING DO NOT MAKE MANUAL REVISIONS TO MASTER

ORIGINAL (1)

| 842/892 Series High Temp Card Edge Connector<br>Contact Bend Detail           |                                                                 | ACAD REFERENCE NO. 842 ENG MASTER |             |          |          |
|-------------------------------------------------------------------------------|-----------------------------------------------------------------|-----------------------------------|-------------|----------|----------|
|                                                                               |                                                                 | DRAWN:                            | J.LEE       | DATE: OC | T. 06/09 |
|                                                                               |                                                                 | CHECKED:                          |             | DATE:    |          |
| EDAC INC THESE DRAWINGS AND SPECIFICATIONS ARE THE PROPERTY OF EDAC INC., AND | SCALE:                                                          | NTS                               | SHEET :     | 2 OF 3   |          |
| TORONTO, ONTARIO                                                              | SHALL NOT BE REPRODUCED, OR COPIED OR USED AS THE BASIS FOR THE | DRAWING                           | NUMBER      |          | ISSUE    |
| YOUR CONNECTION TO QUALITY & SERVICE                                          | MANUFACTURE OR SALE OF APPARATUS                                |                                   | 42 Assembly |          | 1        |