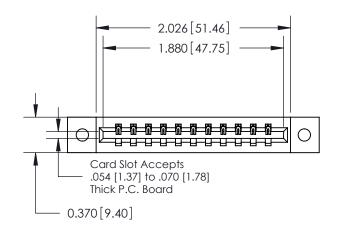

**Mounting Option** 

02-.128 (3.25) Dia. Mounting Holes

## **Contact Detail**

523-P.C. Tail .025 Sq.(0.64 Sq.) - Tail LG=.390(9.91) .156 [3.96] Contact Spacing x .200 [5.08] Row Spacing





**See Accompanying Pages for: Contact Bend Details** 

THIS IS A C.A.D. GENERATED DRAWING DO NOT MAKE MANUAL REVISIONS TO MASTER.



ISSUE NUMBER ORIGINAL



837/887 Series High Temp Card Edge Connector Part Number: 887-011-523-602

YOUR CONNECTION TO QUALITY & SERVICE

**EDAC INC** TORONTO, ONTARIO CANADA

THESE DRAWINGS AND SPECIFICATIONS ARE THE PROPERTY OF EDAC INC.,AND SHALL NOT BE REPRODUCED, OR COPIED OR USED AS THE BASIS FOR THE MANUFACTURE OR SALE OF APPARATUS WITHOUT WRITTEN PERMISSION.

| ACAD REFERENCE NO. | 837 ENG MASTER   |  |  |
|--------------------|------------------|--|--|
| DRAWN: J.LEE       | DATE: OCT. 06/09 |  |  |
| CHECKED:           | DATE:            |  |  |
| SCALE: NTS         | SHEET 1 OF 2     |  |  |
| DRAWING NUMBER     | ISSUE            |  |  |
| 837