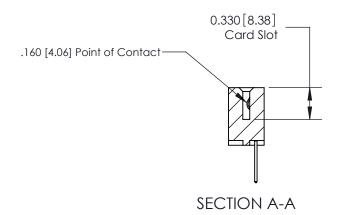

## **Contact Detail**

523-P.C. Tail .025 Sq.(0.64 Sq.) - Tail LG=.390(9.91) .156 [3.96] Contact Spacing x .200 [5.08] Row Spacing

**See Accompanying Pages for: Contact Bend Details** 

THIS IS A C.A.D. GENERATED DRAWING DO NOT MAKE MANUAL REVISIONS TO MASTER.