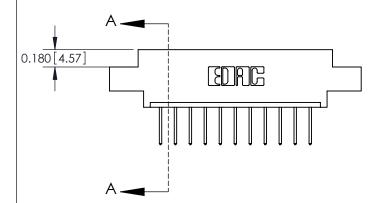

**Mounting Option** 

02-.128 (3.25) Dia. Mounting Holes

## **Contact Detail**

523-P.C. Tail .025 Sq.(0.64 Sq.) - Tail LG=.390(9.91) .156 [3.96] Contact Spacing x .200 [5.08] Row Spacing





**See Accompanying Pages for: Contact Bend Details** 

THIS IS A C.A.D. GENERATED DRAWING DO NOT MAKE MANUAL REVISIONS TO MASTER.



ISSUE NUMBER ORIGINAL



837/887 Series High Temp Card Edge Connector Part Number: 887-011-523-602

YOUR CONNECTION TO QUALITY & SERVICE

**EDAC INC** TORONTO, ONTARIO CANADA

THESE DRAWINGS AND SPECIFICATIONS ARE THE PROPERTY OF EDAC INC.,AND SHALL NOT BE REPRODUCED, OR COPIED OR USED AS THE BASIS FOR THE MANUFACTURE OR SALE OF APPARATUS WITHOUT WRITTEN PERMISSION.

| ACAD REFERENCE NO. | 837 ENG MASTER   |  |  |
|--------------------|------------------|--|--|
| DRAWN: J.LEE       | DATE: OCT. 06/09 |  |  |
| CHECKED:           | DATE:            |  |  |
| SCALE: NTS         | SHEET 1 OF 2     |  |  |
| DRAWING NUMBER     | ISSUE            |  |  |
| 837 A