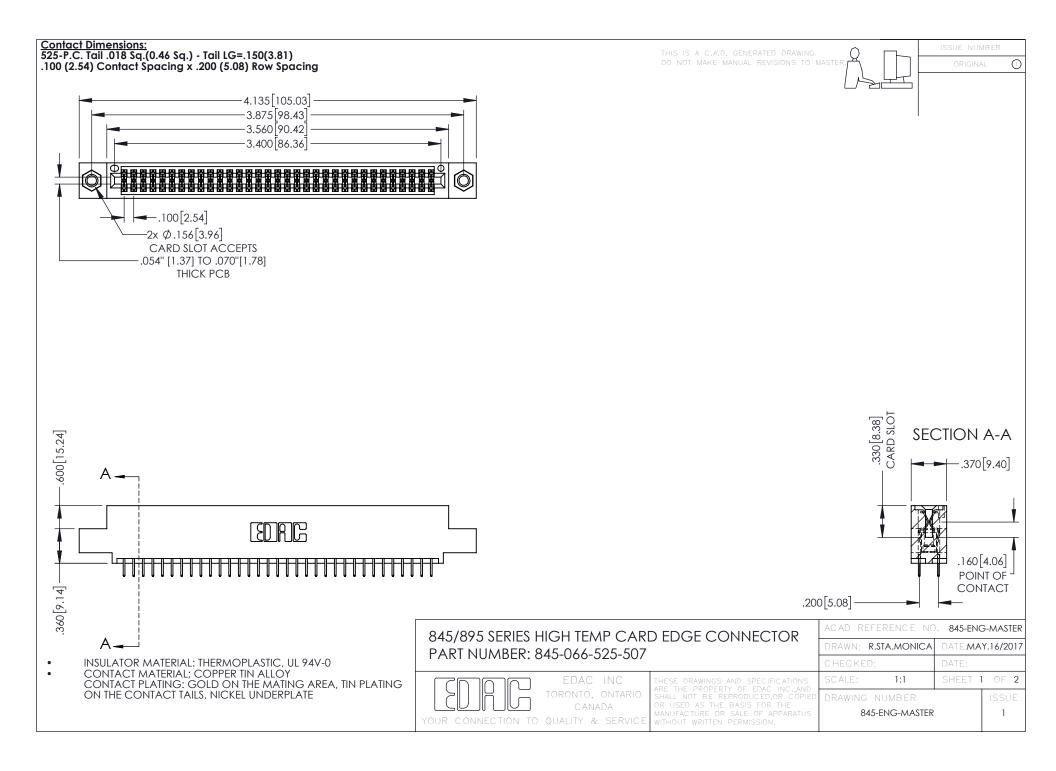

- INSULATOR MATERIAL: THERMOPLASTIC POLYESTER, UL 94V-0 DAP MATERIAL AVAILABLE UPON REQUEST
- CONTACT MATERIAL; COPPER ALLOY

**Contact Code 558** 

CONTACT PLATING: GOLD ON THE MATING AREA, TIN PLATING ON THE CONTACT TAILS, NICKEL UNDERPLATE

## 845/895 SERIES HIGH TEMP CARD EDGE CONNECTOR CONTACT CODE 555,556,558,559,560 DIMENSIONS

YOUR CONNECTION TO QUALITY & SERVICE

Contact Code 559

|   | ACAD REFERENCE NO   | . 845-ENG-MASTER |
|---|---------------------|------------------|
|   | DRAWN: R.STA.MONICA | DATE:MAY.16/2017 |
|   | CHECKED:            | DATE:            |
|   | SCALE: 1:1          | SHEET 2 OF 2     |
| D | DRAWING NUMBER      | ISSUE            |

Contact Code 560

845-ENG-MASTER