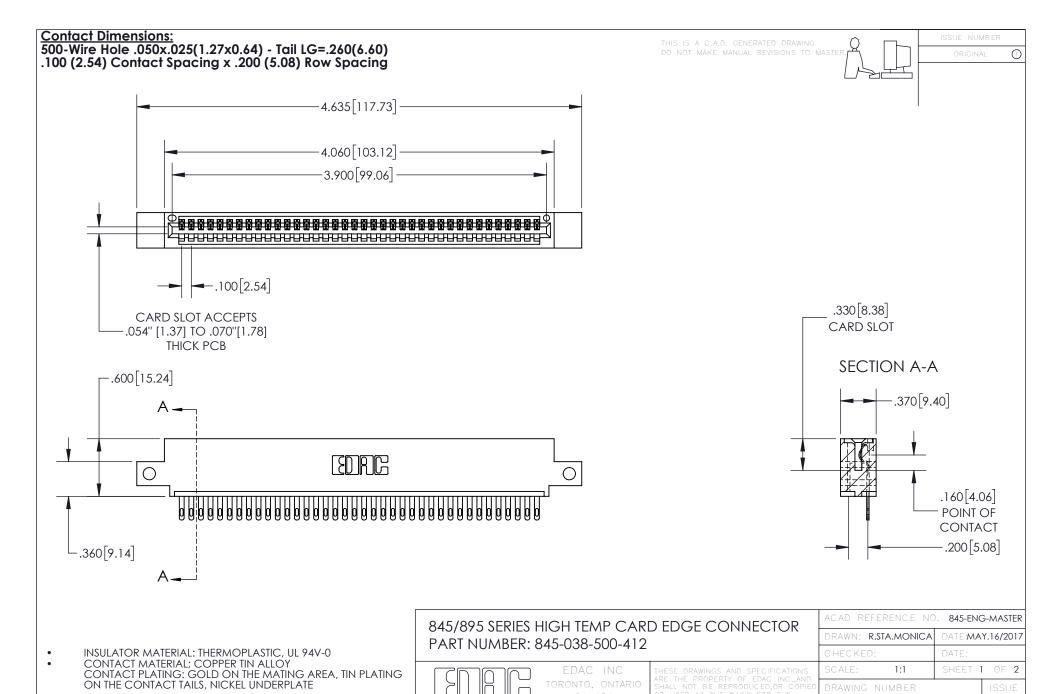

## 845/895 SERIES HIGH TEMP CARD EDGE CONNECTOR CONTACT CODE 555,556,558,559,560 DIMENSIONS

YOUR CONNECTION TO QUALITY & SERVICE

|   | ACAD REFERENCE NO   | . 845-ENG-MASTER |
|---|---------------------|------------------|
|   | DRAWN: R.STA.MONICA | DATE:MAY.16/2017 |
|   | CHECKED:            | DATE:            |
|   | SCALE: 1:1          | SHEET 2 OF 2     |
| D | DRAWING NUMBER      | ISSUE            |