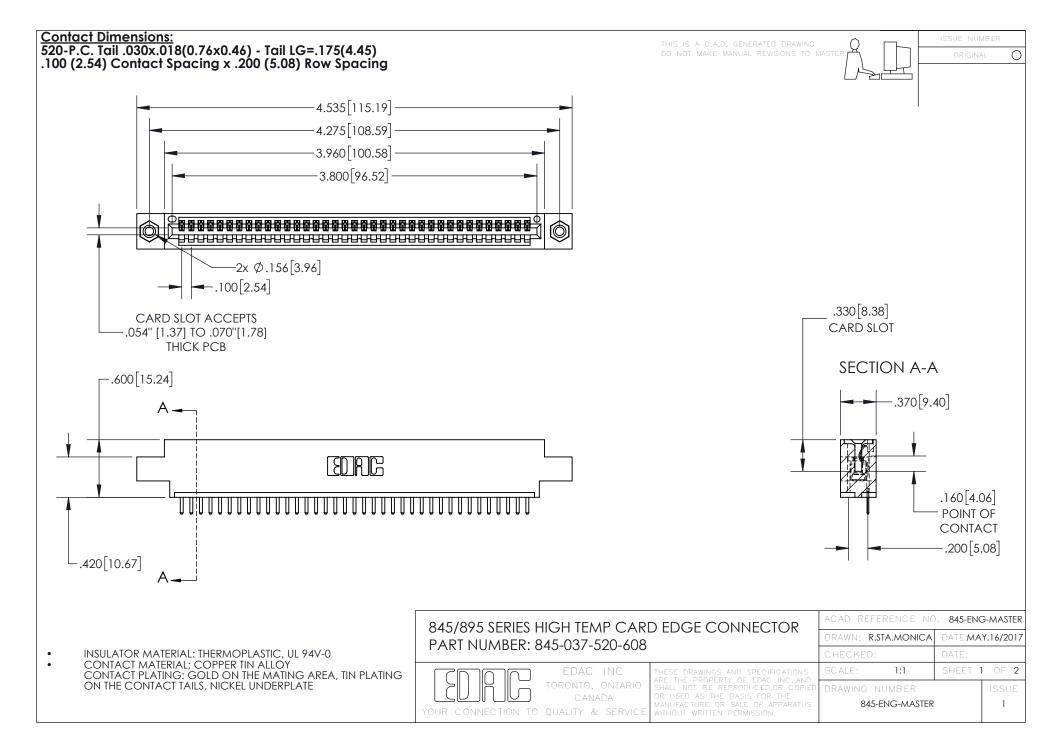

INSULATOR MATERIAL: THERMOPLASTIC POLYESTER, UL 94V-0 DAP MATERIAL AVAILABLE UPON REQUEST

**Contact Code 558** 

CONTACT MATERIAL; COPPER ALLOY CONTACT PLATING: GOLD ON THE MATING AREA, TIN PLATING ON THE CONTACT TAILS, NICKEL UNDERPLATE

## 845/895 SERIES HIGH TEMP CARD EDGE CONNECTOR CONTACT CODE 555,556,558,559,560 DIMENSIONS

YOUR CONNECTION TO QUALITY & SERVICE

Contact Code 559

|   | ACAD REFERENCE NO. 845-ENG-MASTER |                  |  |
|---|-----------------------------------|------------------|--|
|   | DRAWN: R.STA.MONICA               | DATE:MAY.16/2017 |  |
|   | CHECKED:                          | DATE:            |  |
|   | SCALE: 1:1                        | SHEET 2 OF 2     |  |
| D | DRAWING NUMBER                    | ISSUE            |  |

Contact Code 560

845-ENG-MASTER