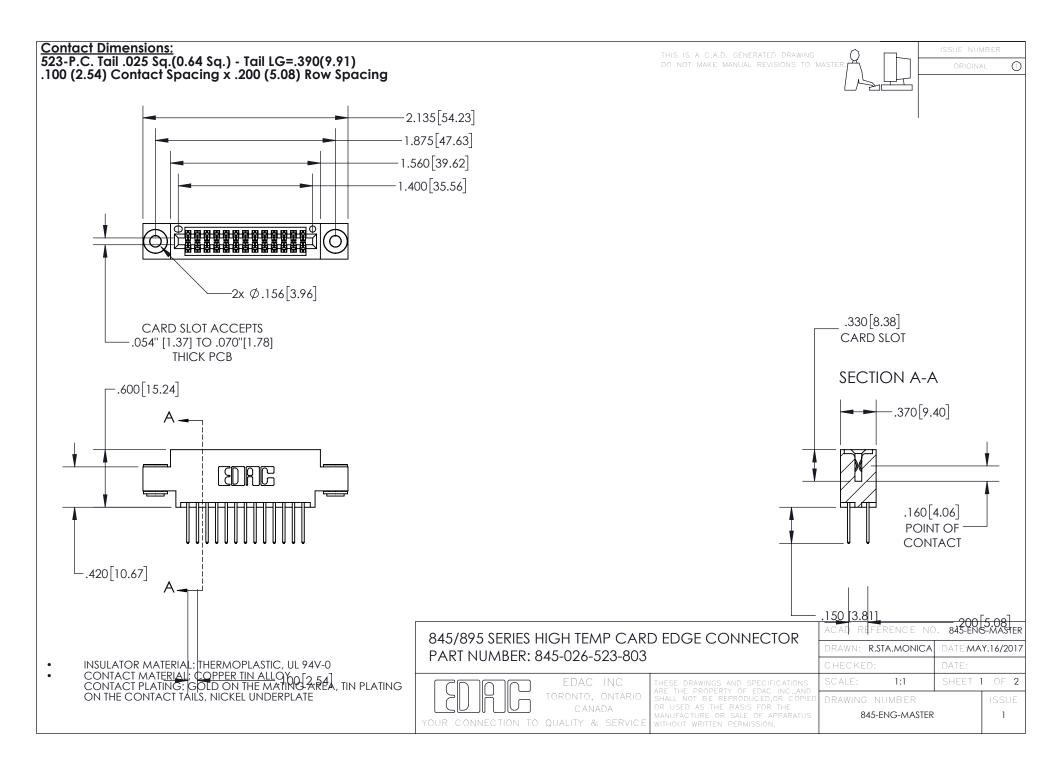

INSULATOR MATERIAL: THERMOPLASTIC POLYESTER, UL 94V-0 DAP MATERIAL AVAILABLE UPON REQUEST

CONTACT MATERIAL; COPPER ALLOY CONTACT PLATING: GOLD ON THE MATING AREA, TIN PLATING ON THE CONTACT TAILS, NICKEL UNDERPLATE

## 845/895 SERIES HIGH TEMP CARD EDGE CONNECTOR CONTACT CODE 555,556,558,559,560 DIMENSIONS

YOUR CONNECTION TO QUALITY & SERVICE

|      | ACAD REFERENCE NO. 845-ENG-MASTER |                          |
|------|-----------------------------------|--------------------------|
|      | DRAWN: R.STA.MONICA               | DATE: <b>MAY.16/2017</b> |
|      | CHECKED:                          | DATE:                    |
| D ED | SCALE: 1:1                        | SHEET 2 OF 2             |
|      | DRAWING NUMBER                    | ISSUE                    |

845-ENG-MASTER