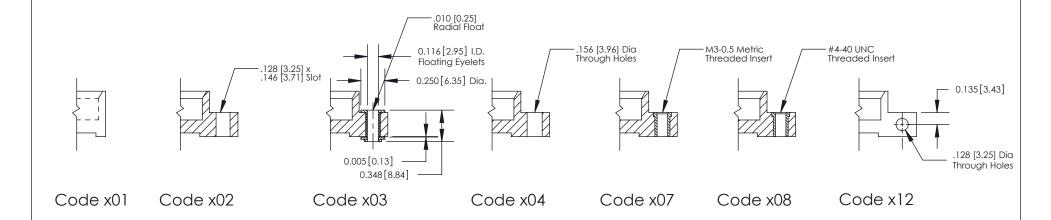

THIS IS A C.A.D. GENERATED DRAWING DO NOT MAKE MANUAL REVISIONS TO MASTER

SSUE NUMBER

DRIGINAL

1

| 842/892 Series High Temp Card Edge Connector<br>Mounting Options |                                                                                                                                                                                                 | ACAD REFERENCE NO. 842 ENG MASTER |             |         |           |
|------------------------------------------------------------------|-------------------------------------------------------------------------------------------------------------------------------------------------------------------------------------------------|-----------------------------------|-------------|---------|-----------|
|                                                                  |                                                                                                                                                                                                 | DRAWN:                            | J.LEE       | DATE: O | CT. 06/09 |
|                                                                  |                                                                                                                                                                                                 | CHECKED:                          |             | DATE:   |           |
|                                                                  | THESE DRAWINGS AND SPECIFICATIONS ARE THE PROPERTY OF EDAC INC.,AND SHALL NOT BE REPRODUCED,OR COPIED OR USED AS THE BASIS FOR THE MANUFACTURE OR SALE OF APPARATUS WITHOUT WRITTEN PERMISSION. | SCALE:                            | NTS         | SHEET : | 3 OF 3    |
|                                                                  |                                                                                                                                                                                                 | DRAWING                           | NUMBER      |         | ISSUE     |
|                                                                  |                                                                                                                                                                                                 | 8                                 | 42 Assembly |         | 1         |