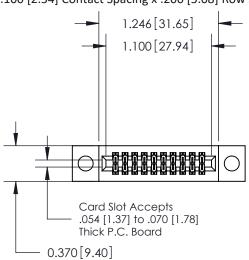

**Mounting Option** 

04-.156 (3.96) Dia. Mounting Holes

**Contact Detail** 

520-P.C. Tail .030x.018(0.76x0.46) - Tail LG=.185(4.70) .100 [2.54] Contact Spacing x .200 [5.08] Row Spacing

**See Accompanying Pages for:** 

- **Contact Bend Details**
- **Mounting Options**

.240 [6.10] Point of Contact-

YOUR CONNECTION TO QUALITY & SERVICE

842 ENG MASTER J.LEE DATE: OCT. 06/09 SHEET 1 OF 3 NTS

SECTION A-A

842 Assembly

THIS IS A C.A.D. GENERATED DRAWING DO NOT MAKE MANUAL REVISIONS TO MASTER.