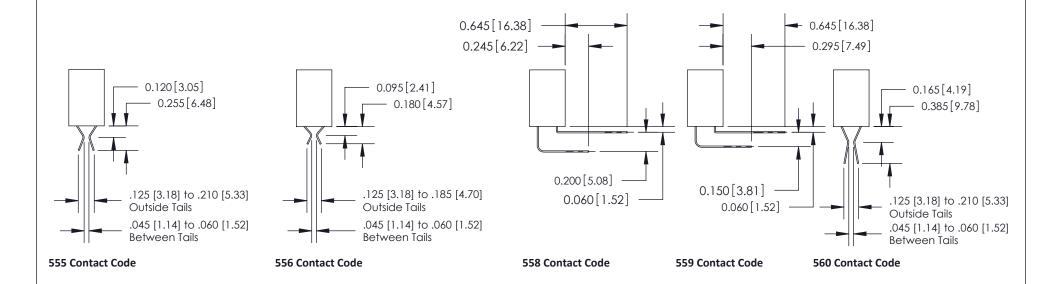

ISSUE NUMBER

ORIGINAL

1

| 842/892 Series High Temp Card Edge Connector<br>Contact Bend Detail |                                                                                                                                                                                               | ACAD REFERENCE NO. 842 ENG MASTER |          |                         |  |
|---------------------------------------------------------------------|-----------------------------------------------------------------------------------------------------------------------------------------------------------------------------------------------|-----------------------------------|----------|-------------------------|--|
|                                                                     |                                                                                                                                                                                               | DRAWN: J.LEE                      | DATE: OC | DATE: <b>OCT. 06/09</b> |  |
|                                                                     |                                                                                                                                                                                               | CHECKED:                          | DATE:    | DATE:                   |  |
| EDAC INC                                                            | THESE DRAWINGS AND SPECIFICATIONS ARE THE PROPERTY OF EDAC INCAND SHALL NOT BE REPRODUCED,OR COPIED OR USED AS THE BASIS FOR THE MANUFACTURE OR SALE OF APPARATUS WITHOUT WRITTEN PERMISSION. | SCALE: NTS                        | SHEET    | 2 OF 3                  |  |
| TORONTO, ONTARIO                                                    |                                                                                                                                                                                               | DRAWING NUMBER                    | •        | ISSUE                   |  |
| YOUR CONNECTION TO QUALITY & SERVICE                                |                                                                                                                                                                                               | 842 Assemb                        | bly      | 1                       |  |