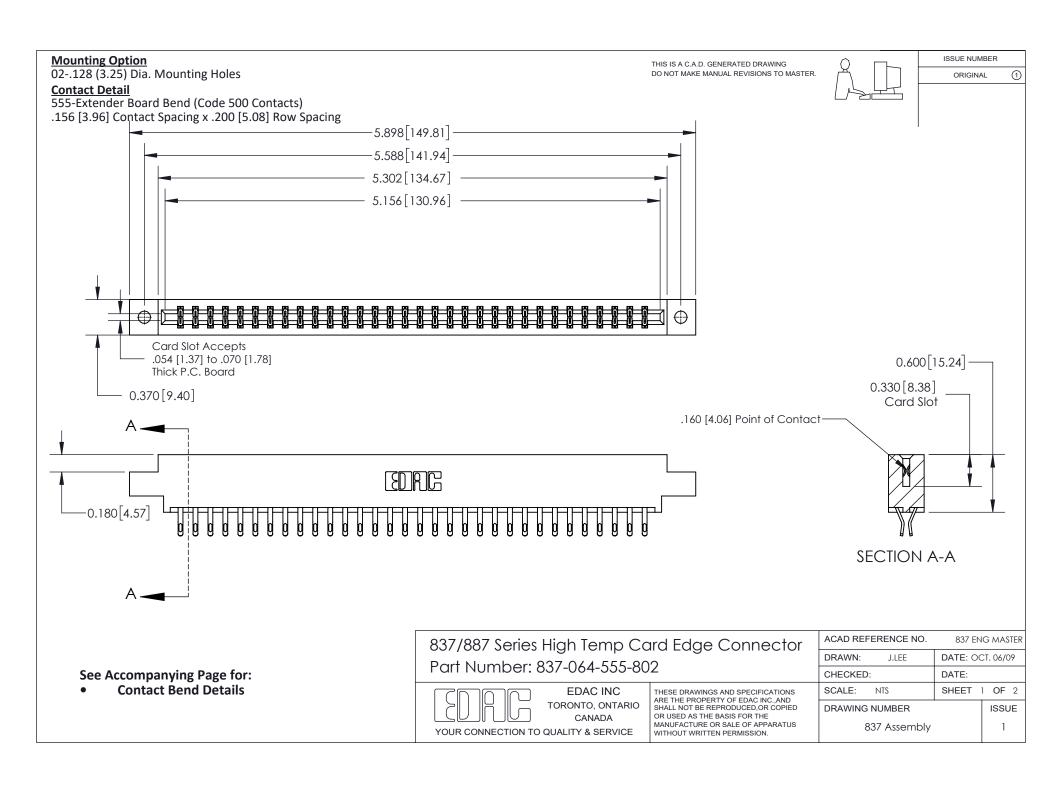

ISSUE NUMBER

ORIGINAL

1

| 837/887 Series High Temp Card Edge Connector<br>Contact Bend Detail |                                                                                                                                                                                                   | ACAD REFERENCE NO. 837 EN |                  | 3 MASTER      |
|---------------------------------------------------------------------|---------------------------------------------------------------------------------------------------------------------------------------------------------------------------------------------------|---------------------------|------------------|---------------|
|                                                                     |                                                                                                                                                                                                   | DRAWN: J.LEE              | DATE: OCT. 06/09 |               |
|                                                                     |                                                                                                                                                                                                   | CHECKED:                  | DATE:            |               |
| TORONTO, ONTARIO                                                    | THESE DRAWINGS AND SPECIFICATIONS ARE THE PROPERTY OF EDAC INC., AND SHALL NOT BE REPRODUCED, OR COPIED OR USED AS THE BASIS FOR THE MANUFACTURE OR SALE OF APPARATUS WITHOUT WRITTEN PERMISSION. | SCALE: NTS                | SHEET            | 2 <b>OF</b> 2 |
|                                                                     |                                                                                                                                                                                                   | DRAWING NUMBER            | •                | ISSUE         |
| YOUR CONNECTION TO QUALITY & SERVICE                                |                                                                                                                                                                                                   | 837 Assembly              |                  | 1             |