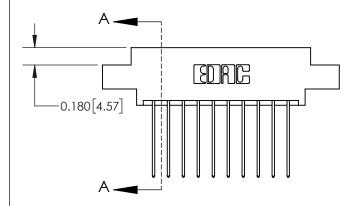

ISSUE NUMBER

ORIGINAL

837/887 Series High Temp Card Edge Connector Part Number: 837-020-541-808

**EDAC INC** TORONTO, ONTARIO CANADA

THESE DRAWINGS AND SPECIFICATIONS ARE THE PROPERTY OF EDAC INC.,AND SHALL NOT BE REPRODUCED, OR COPIED OR USED AS THE BASIS FOR THE MANUFACTURE OR SALE OF APPARATUS WITHOUT WRITTEN PERMISSION.