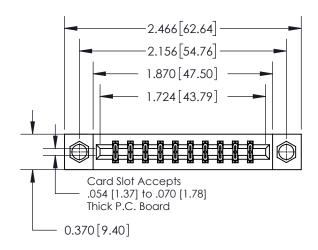

## **Mounting Option**

08-#4-40 Unified Threaded Inserts

## **Contact Detail**

541-Wire Wrap .025 Sq.(0.64 Sq.) - Tail LG=.750(19.05) .156 [3.96] Contact Spacing x .200 [5.08] Row Spacing

**See Accompanying Page for:** 

**Contact Bend Details** 

THIS IS A C.A.D. GENERATED DRAWING DO NOT MAKE MANUAL REVISIONS TO MASTER.