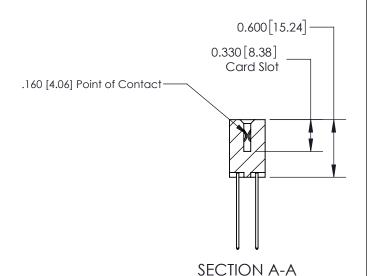

## **Contact Detail**

541-Wire Wrap .025 Sq.(0.64 Sq.) - Tail LG=.750(19.05) .156 [3.96] Contact Spacing x .200 [5.08] Row Spacing

**See Accompanying Page for:** 

**Contact Bend Details** 

THIS IS A C.A.D. GENERATED DRAWING DO NOT MAKE MANUAL REVISIONS TO MASTER.