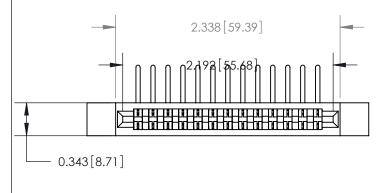

## **Contact Detail**

90 Degree Bend (Code 541 Contacts)

.156 [3.96] Contact Spacing x .200 [5.08] Row Spacing

.175 [4.45] Point of Contact (Measured from bottom of Card Slot)

**See Accompanying Page for:** 