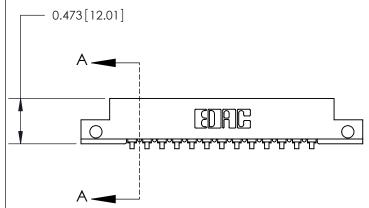

**Mounting Option** 

.128 (3.25) Dia. Side Mounting Holes

## **Contact Detail**

90 Degree Bend (Code 541 Contacts)

.156 [3.96] Contact Spacing x .200 [5.08] Row Spacing





.175 [4.45] Point of Contact (Measured from bottom of Card Slot)



**See Accompanying Page for:** 

**Contact Bend Details** 

807/857 Series High Temp Card Edge Connector Part Number: 807-013-557-112

YOUR CONNECTION TO QUALITY & SERVICE

| ACAD REFERENCE NO. 807 ENG MASTER |                  |
|-----------------------------------|------------------|
| DRAWN: J.LEE                      | DATE: AUG. 11/09 |
| CHECKED:                          | DATE:            |
| SCALE: NTS                        | SHEET 1 OF 2     |
| DRAWING NUMBER                    | ISSUE            |
| 807 Assembly                      | 1                |