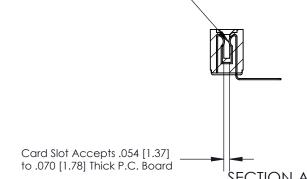

## **Contact Detail**

90 Degree Bend (Code 541 Contacts)

.156 [3.96] Contact Spacing x .200 [5.08] Row Spacing

.175 [4.45] Point of Contact (Measured from bottom of Card Slot)

**See Accompanying Page for:** 