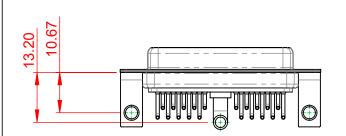

**INSULATOR RESISTANCE:** DIELECTRIC WITHSTANDING VOLTAGE:

|  | COMBINATION D-SUB                                                              |                                                                                                                                                                                                                | SW REFERENCE NO.: 630 COMBO ASSEMBLY |                    |       |
|--|--------------------------------------------------------------------------------|----------------------------------------------------------------------------------------------------------------------------------------------------------------------------------------------------------------|--------------------------------------|--------------------|-------|
|  |                                                                                |                                                                                                                                                                                                                | DRAWN: C.B                           | DATE: JAN. 01/2019 |       |
|  |                                                                                |                                                                                                                                                                                                                | CHECKED:                             | DATE:              |       |
|  | EDAC INC<br>TORONTO, ONTARIO<br>CANADA<br>YOUR CONNECTION TO QUALITY & SERVICE | THESE DRAWINGS AND SPECIFICATIONS<br>ARE THE PROPERTY OF EDAC INC.,AND<br>SHALL NOT BE REPRODUCED,OR COPIED<br>OR USED AS THE BASIS FOR THE<br>MANUFACTURE OR SALE OF APPARATUS<br>WITHOUT WRITTEN PERMISSION. | SCALE: (IN C.A.D. 1:1)               | SHEET 1 OF         | 2     |
|  |                                                                                |                                                                                                                                                                                                                | DRAWING NUMBER: 630-21W1240-4NC      |                    | ISSUE |
|  |                                                                                |                                                                                                                                                                                                                | PART NUMBER: 630-21W                 | 1240-4NC           | 1     |