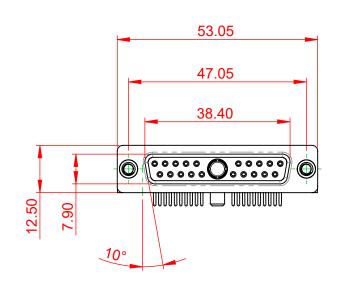

**INSULATOR RESISTANCE:** DIELECTRIC WITHSTANDING VOLTAGE:

|  | COMBINATION D-SUB                                                              |                                                                                                                                                                                                                | SW REFERENCE NO.: 630 COMBO ASSEMBLY |                    |       |
|--|--------------------------------------------------------------------------------|----------------------------------------------------------------------------------------------------------------------------------------------------------------------------------------------------------------|--------------------------------------|--------------------|-------|
|  |                                                                                |                                                                                                                                                                                                                | DRAWN: C.B                           | DATE: JAN. 01/2019 |       |
|  |                                                                                |                                                                                                                                                                                                                | CHECKED:                             | DATE:              |       |
|  | EDAC INC<br>TORONTO, ONTARIO<br>CANADA<br>YOUR CONNECTION TO QUALITY & SERVICE | THESE DRAWINGS AND SPECIFICATIONS<br>ARE THE PROPERTY OF EDAC INC.,AND<br>SHALL NOT BE REPRODUCED,OR COPIED<br>OR USED AS THE BASIS FOR THE<br>MANUFACTURE OR SALE OF APPARATUS<br>WITHOUT WRITTEN PERMISSION. | SCALE: (IN C.A.D. 1:1)               | SHEET 1 OF         | 2     |
|  |                                                                                |                                                                                                                                                                                                                | DRAWING NUMBER: 630-21W1240-4NC      |                    | ISSUE |
|  |                                                                                |                                                                                                                                                                                                                | PART NUMBER: 630-21W                 | 1240-4NC           | 1     |