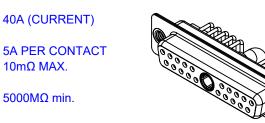

## NOTES:

MATERIAL: HOUSING: SHELL: CONTACT:

THERMOPLASTIC POLYESTER, UL94V-0 STEEL, NICKEL PLATED COPPER ALLOY, GOLD FLASH PLATED

.XX ±0.13

.XXX ±0.05

POWER/CO-AX CONTACT RATING: 40A (CURRENT) (IF PRESENT) SIGNAL CONTACT CURRENT RATING: 5A PER CONTACT SIGNAL CONTACT RESISTANCE:  $10m\Omega$  MAX.

1000V AC rms

THIS SERIES FULLY CONFORMS TO THE EUROPEAN UNION DIRECTIVES 2011/65/EU FOR RoHS COMPLIANCY.

-55°C ~ 125°C