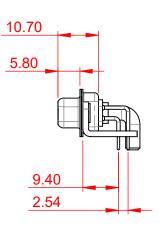

**INSULATOR RESISTANCE:** DIELECTRIC WITHSTANDING VOLTAGE:

|  | COMBINATION D-SUB                                                              |                                                                                                                                                                                                                | SW REFERENCE NO.: 630 COMBO ASSEMBLY |                    |       |
|--|--------------------------------------------------------------------------------|----------------------------------------------------------------------------------------------------------------------------------------------------------------------------------------------------------------|--------------------------------------|--------------------|-------|
|  |                                                                                |                                                                                                                                                                                                                | DRAWN: C.B                           | DATE: JAN. 01/2019 |       |
|  |                                                                                |                                                                                                                                                                                                                | CHECKED:                             | DATE:              |       |
|  | EDAC INC<br>TORONTO, ONTARIO<br>CANADA<br>YOUR CONNECTION TO QUALITY & SERVICE | THESE DRAWINGS AND SPECIFICATIONS<br>ARE THE PROPERTY OF EDAC INC.,AND<br>SHALL NOT BE REPRODUCED,OR COPIED<br>OR USED AS THE BASIS FOR THE<br>MANUFACTURE OR SALE OF APPARATUS<br>WITHOUT WRITTEN PERMISSION. | SCALE: (IN C.A.D. 1:1)               | SHEET 1 OF         | 2     |
|  |                                                                                |                                                                                                                                                                                                                | DRAWING NUMBER: 630-21W1240-4NC      |                    | ISSUE |
|  |                                                                                |                                                                                                                                                                                                                | PART NUMBER: 630-21W                 | 1240-4NC           | 1     |