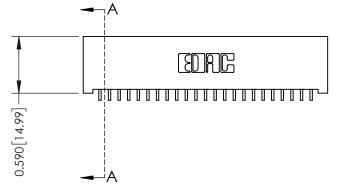

THIS IS A C.A.D. GENERATED DRAWING DO NOT MAKE MANUAL REVISIONS TO MASTER

ISSUE NUMBER

ORIGINAL

1

| 342 / 392 Card Edge Connector<br>Mounting Options |                                                                                                                                   | ACAD REFERENCE NO. 342 ENG MASTER |                         |        |  |  |
|---------------------------------------------------|-----------------------------------------------------------------------------------------------------------------------------------|-----------------------------------|-------------------------|--------|--|--|
|                                                   |                                                                                                                                   | DRAWN: J.LEE                      | DATE: <b>OCT. 06/09</b> |        |  |  |
|                                                   |                                                                                                                                   | CHECKED:                          | DATE:                   |        |  |  |
| TORONTO, ONTARIO                                  | ARE THE PROPERTY OF EDAC INC.,AND SHALL NOT BE REPRODUCED,OR COPIED OR USED AS THE BASIS FOR THE MANUFACTURE OR SALE OF APPARATUS | SCALE: NTS                        | SHEET :                 | 3 OF 3 |  |  |
|                                                   |                                                                                                                                   | DRAWING NUMBER                    | •                       | ISSUE  |  |  |
| YOUR CONNECTION TO QUALITY & SERVICE              |                                                                                                                                   | 342 Assembly                      |                         | 1      |  |  |