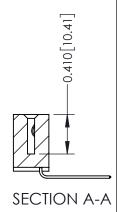

THIS IS A C.A.D. GENERATED DRAWING DO NOT MAKE MANUAL REVISIONS TO MASTER

ISSUE NUMBER

ORIGINAL

1

| 342 / 392 Card Edge Connector<br>Mounting Options |                                                                                                                                   | ACAD REFERENCE NO. 342 ENG MASTER |                         |        |  |  |
|---------------------------------------------------|-----------------------------------------------------------------------------------------------------------------------------------|-----------------------------------|-------------------------|--------|--|--|
|                                                   |                                                                                                                                   | DRAWN: J.LEE                      | DATE: <b>OCT. 06/09</b> |        |  |  |
|                                                   |                                                                                                                                   | CHECKED:                          | DATE:                   |        |  |  |
| TORONTO, ONTARIO                                  | ARE THE PROPERTY OF EDAC INC.,AND SHALL NOT BE REPRODUCED,OR COPIED OR USED AS THE BASIS FOR THE MANUFACTURE OR SALE OF APPARATUS | SCALE: NTS                        | SHEET :                 | 3 OF 3 |  |  |
|                                                   |                                                                                                                                   | DRAWING NUMBER                    | •                       | ISSUE  |  |  |
| YOUR CONNECTION TO QUALITY & SERVICE              |                                                                                                                                   | 342 Assembly                      |                         | 1      |  |  |