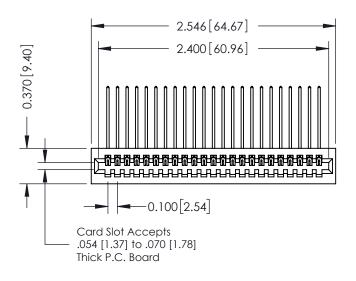

## **See Accompanying Pages for:**

- **Contact Bend Details**
- **Mounting Options**

| 342 / 392 Card | l Edge Conne  | ector                             |
|----------------|---------------|-----------------------------------|
| Part Number: 3 | 392-023-559-1 | 01                                |
|                | EDAC INC      | THESE DRAWINGS AND SPECIFICATION: |

YOUR CONNECTION TO QUALITY & SERVICE

|   | ACAD REFERENCE NO | 342 ENG MASTER   |  |  |  |
|---|-------------------|------------------|--|--|--|
|   | DRAWN: J.LEE      | DATE: OCT. 06/09 |  |  |  |
|   | CHECKED:          | DATE:            |  |  |  |
|   | SCALE: NTS        | SHEET 1 OF 3     |  |  |  |
| 0 | DRAWING NUMBER    | ISSUE            |  |  |  |
|   | 342 Assembly      | 1                |  |  |  |