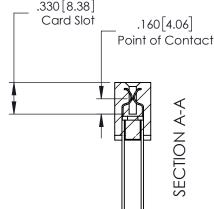

RAWING NUMBER ISSUE 379 Assembly 1

379 Series Card Edge Connector Contact Bend Detail

YOUR CONNECTION TO QUALITY & SERVICE

CANADA

|         | ACAD REFERENCE N | . 379 ENG MASTER |
|---------|------------------|------------------|
|         | DRAWN: J.LEE     | DATE: OCT. 14/09 |
|         | CHECKED:         | DATE:            |
| D<br>ED | SCALE: NTS       | SHEET 2 OF 3     |
|         | DRAWING NUMBER   | ISSUE            |