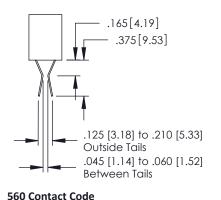

379 Assembly

THIS IS A C.A.D. GENERATED DRAWING DO NOT MAKE MANUAL REVISIONS TO MASTER

ISSUE NUMBE

ORIGINAL

1

| 379 Series Card Edge Connector                               | ACAD REFERENCE NO. 379 ENG MASTER  |
|--------------------------------------------------------------|------------------------------------|
| Mounting Options                                             | DRAWN: J.LEE DATE: OCT. 14/09      |
| Mourning Ophons                                              | CHECKED: DATE:                     |
| EDAC INC THESE DRAWINGS AND SPI                              |                                    |
| IORONIO, ONIARIO SHALL NOT BE REPRODUC                       | CED,OR COPIED DRAWING NUMBER ISSUE |
| YOUR CONNECTION TO QUALITY & SERVICE WITHOUT WRITTEN PERMISS | DE APPARATUS 270 Accombly 1        |