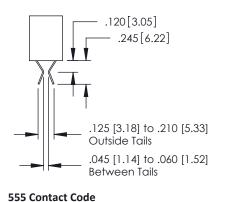

379 Assembly

THIS IS A C.A.D. GENERATED DRAWING DO NOT MAKE MANUAL REVISIONS TO MASTER

ISSUE NUMBE

ORIGINAL

1

| 379 Series Card Edge Connector                               | ACAD REFERENCE NO. 379 ENG MASTER  |
|--------------------------------------------------------------|------------------------------------|
| Mounting Options                                             | DRAWN: J.LEE DATE: OCT. 14/09      |
| Mourning Ophons                                              | CHECKED: DATE:                     |
| EDAC INC THESE DRAWINGS AND SPI                              |                                    |
| IORONIO, ONIARIO SHALL NOT BE REPRODUC                       | CED,OR COPIED DRAWING NUMBER ISSUE |
| YOUR CONNECTION TO QUALITY & SERVICE WITHOUT WRITTEN PERMISS | DE APPARATUS 270 Accombly 1        |