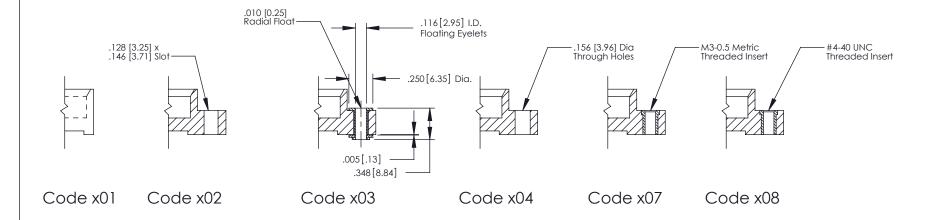

379 Assembly

THIS IS A C.A.D. GENERATED DRAWING DO NOT MAKE MANUAL REVISIONS TO MASTER

ISSUE NUMBE

ORIGINAL

1

| 379 Series Card Edge Connector                               | ACAD REFERENCE NO. 379 ENG MASTER  |
|--------------------------------------------------------------|------------------------------------|
| Mounting Options                                             | DRAWN: J.LEE DATE: OCT. 14/09      |
| Mourning Ophons                                              | CHECKED: DATE:                     |
| EDAC INC THESE DRAWINGS AND SPI                              |                                    |
| IORONIO, ONIARIO SHALL NOT BE REPRODUC                       | CED,OR COPIED DRAWING NUMBER ISSUE |
| YOUR CONNECTION TO QUALITY & SERVICE WITHOUT WRITTEN PERMISS | DE APPARATUS 270 Accombly 1        |