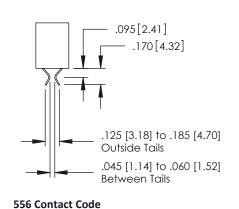

379 Assembly

THIS IS A C.A.D. GENERATED DRAWING DO NOT MAKE MANUAL REVISIONS TO MASTER

ISSUE NUMBE

ORIGINAL

1

| 379 Series Card Edge Connector                               | ACAD REFERENCE NO. 379 ENG MASTER  |
|--------------------------------------------------------------|------------------------------------|
| Mounting Options                                             | DRAWN: J.LEE DATE: OCT. 14/09      |
| Mourning Ophons                                              | CHECKED: DATE:                     |
| EDAC INC THESE DRAWINGS AND SPI                              |                                    |
| IORONIO, ONIARIO SHALL NOT BE REPRODUC                       | CED,OR COPIED DRAWING NUMBER ISSUE |
| YOUR CONNECTION TO QUALITY & SERVICE WITHOUT WRITTEN PERMISS | DE APPARATUS 270 Accombly 1        |