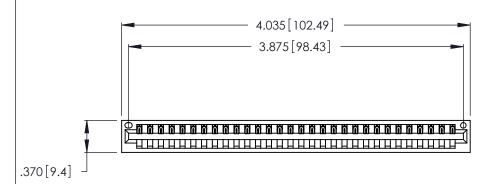

346/396 SERIES CARD EDGE CONNECTOR PART NUMBER: 346-030-526-101

**EDAC INC** TORONTO, ONTARIO CANADA

THESE DRAWINGS AND SPECIFICATIONS ARE THE PROPERTY OF EDAC INC.,AND SHALL NOT BE REPRODUCED, OR COPIED OR USED AS THE BASIS FOR THE MANUFACTURE OR SALE OF APPARATUS WITHOUT WRITTEN PERMISSION.

<u>Contact Dimensions:</u>
526-P.C. Tail .018 Sq. (0.46 Sq.) - Tail LG. =.350 (8.89)
.125 (3.18) Contact Spacing x .250 (6.35) Row Spacing

THIS IS A C.A.D. GENERATED DRAWING DO NOT MAKE MANUAL REVISIONS TO MASTER.

Card Slot Accepts .054 [1.37] to .070 [1.78] Thick P.C. Board .330 [8.38] Card Slot .160 [4.07] Point of Contact

- INSULATOR MATERIAL: THERMOPLASTIC POLYESTER, UL 94V-0 CONTACT MATERIAL; COPPER, NICKEL, TIN\_ALLOY CA-725
- CONTACT PLATING: GOLD ON THE MATING AREA, TIN-LEAD ON THE CONTACT TAILS, NICKEL UNDERPLATE