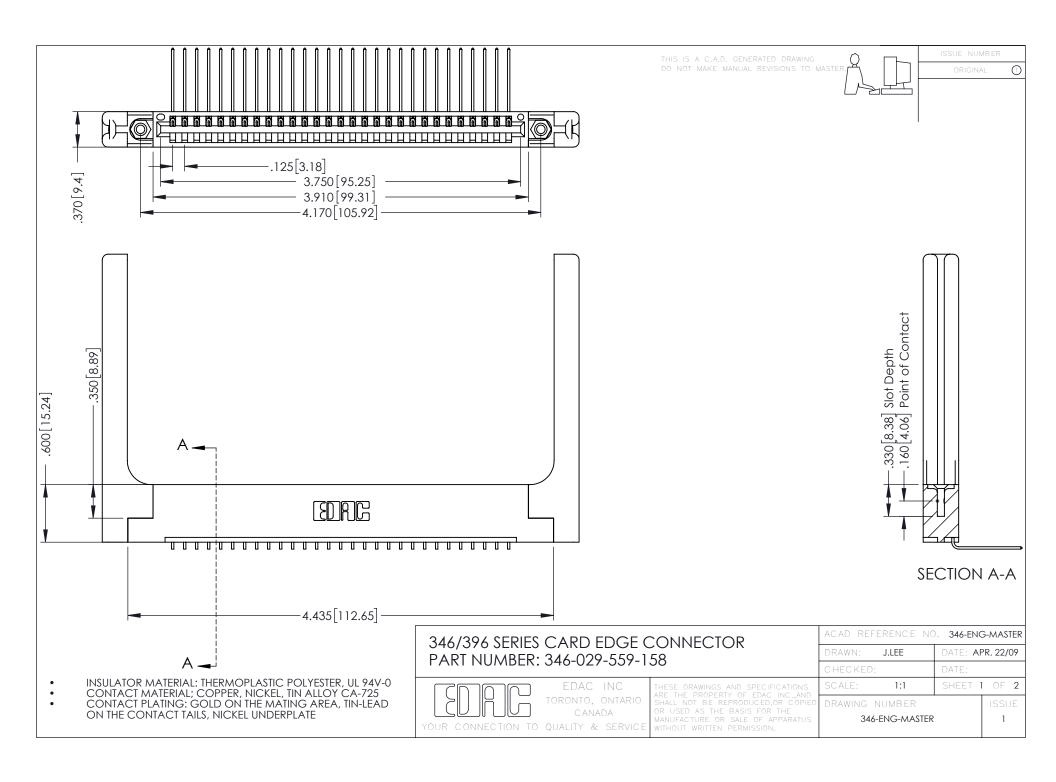

**Contact Code 555** 

**Contact Code 556** 

INSULATOR MATERIAL: THERMOPLASTIC POLYESTER, UL 94V-0 CONTACT MATERIAL; COPPER, NICKEL, TIN ALLOY CA-725

CONTACT PLATING: GOLD ON THE MATING AREA, TIN-LEAD ON THE CONTACT TAILS, NICKEL UNDERPLATE

## 346/396 SERIES CARD EDGE CONNECTOR CONTACT CODE 555,556,558,559,560 DIMENSIONS

YOUR CONNECTION TO QUALITY & SERVICE

|   | ACAD REFERENCE NO. 346-ENG-MASTER |                  |
|---|-----------------------------------|------------------|
|   | DRAWN: J.LEE                      | DATE: APR. 22/09 |
|   | CHECKED:                          | DATE:            |
|   | SCALE: 1:1                        | SHEET 2 OF 2     |
| D | DRAWING NUMBER                    | ISSUE            |

346-ENG-MASTER