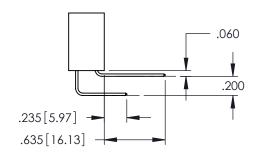

## **Contact Code 558**

## 345/395 SERIES CARD EDGE CONNECTOR CONTACT CODE 555,556,558,559,560 DIMENSIONS

YOUR CONNECTION TO QUALITY & SERVICE

|   | ACAD REFERENCE NO. 345-ENG-MASTER |                  |
|---|-----------------------------------|------------------|
|   | DRAWN: R.STA.MONICA               | DATE:MAY.16/2017 |
|   | CHECKED:                          | DATE:            |
|   | SCALE: 1:1                        | SHEET 2 OF 2     |
| D | DRAWING NUMBER                    | ISSUE            |