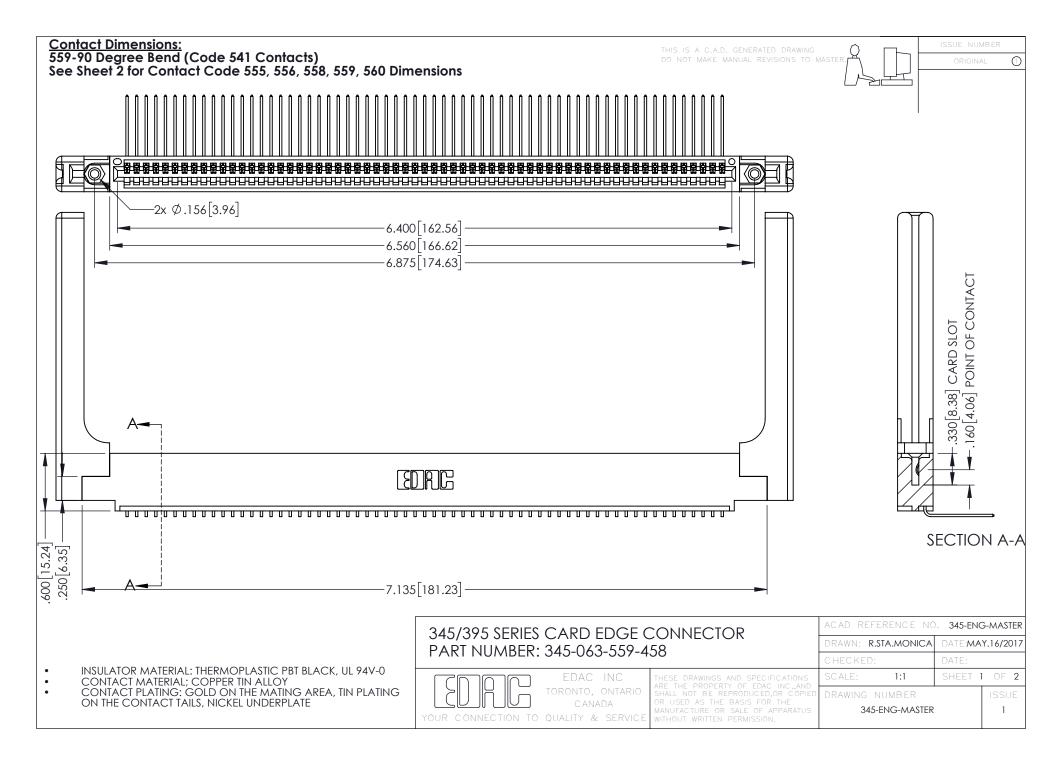

## 345/395 SERIES CARD EDGE CONNECTOR CONTACT CODE 555,556,558,559,560 DIMENSIONS

YOUR CONNECTION TO QUALITY & SERVICE

|   | ACAD REFERENCE NO. 345-ENG-MASTER |                  |
|---|-----------------------------------|------------------|
|   | DRAWN: R.STA.MONICA               | DATE:MAY.16/2017 |
|   | CHECKED:                          | DATE:            |
|   | SCALE: 1:1                        | SHEET 2 OF 2     |
| D | DRAWING NUMBER                    | ISSUE            |