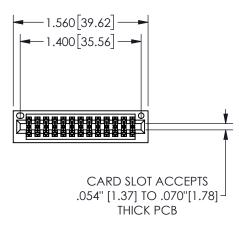

## 345/395 SERIES CARD EDGE CONNECTOR PART NUMBER: 345-026-540-201

YOUR CONNECTION TO QUALITY & SERVICE

**EDAC INC** TORONTO, ONTARIO CANADA

THESE DRAWINGS AND SPECIFICATIONS ARE THE PROPERTY OF EDAC INC.,AND SHALL NOT BE REPRODUCED, OR COPIED OR USED AS THE BASIS FOR THE MANUFACTURE OR SALE OF APPARATUS WITHOUT WRITTEN PERMISSION.