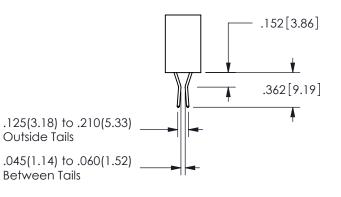

SECTION A\_A

ISSUE NUMBER ORIGINAL

1

**Contact Code 558** 

Contact Code 559

**Contact Code 560** 

INSULATOR MATERIAL: THERMOPLASTIC POLYESTER, UL 94V-0 DAP MATERIAL AVAILABLE UPON REQUEST

CONTACT MATERIAL; COPPER ALLOY CONTACT PLATING: GOLD ON THE MATING AREA, TIN PLATING ON THE CONTACT TAILS, NICKEL UNDERPLATE

345/395 SERIES CARD EDGE CONNECTOR CONTACT CODE 555,556,558,559,560 DIMENSIONS

YOUR CONNECTION TO QUALITY & SERVICE

**EDAC INC** TORONTO, ONTARIO CANADA

THESE DRAWINGS AND SPECIFICATIONS ARE THE PROPERTY OF EDAC INC.,AND SHALL NOT BE REPRODUCED, OR COPIED OR USED AS THE BASIS FOR THE MANUFACTURE OR SALE OF APPARATUS WITHOUT WRITTEN PERMISSION.