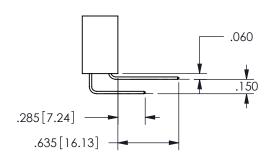

## <u>Contact Dimensions:</u> 540-Wire Wrap .025 Sq.(0.64 Sq.) - Tail LG=.560(14.22) .100 (2.54) Contact Spacing x .200 (5.08) Row Spacing

.160 4.06 .330[8.38] POINT OF CARD SLOT CONTACT .370 [9.4]

SECTION A\_A

ISSUE NUMBER ORIGINAL

1

**Contact Code 558** 

Contact Code 559

**Contact Code 560** 

INSULATOR MATERIAL: THERMOPLASTIC POLYESTER, UL 94V-0 DAP MATERIAL AVAILABLE UPON REQUEST

CONTACT MATERIAL; COPPER ALLOY CONTACT PLATING: GOLD ON THE MATING AREA, TIN PLATING ON THE CONTACT TAILS, NICKEL UNDERPLATE

345/395 SERIES CARD EDGE CONNECTOR CONTACT CODE 555,556,558,559,560 DIMENSIONS

YOUR CONNECTION TO QUALITY & SERVICE

**EDAC INC** TORONTO, ONTARIO CANADA

THESE DRAWINGS AND SPECIFICATIONS ARE THE PROPERTY OF EDAC INC.,AND SHALL NOT BE REPRODUCED, OR COPIED OR USED AS THE BASIS FOR THE MANUFACTURE OR SALE OF APPARATUS WITHOUT WRITTEN PERMISSION.