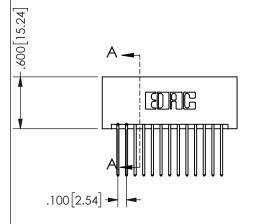

## <u>Contact Dimensions:</u> 540-Wire Wrap .025 Sq.(0.64 Sq.) - Tail LG=.560(14.22) .100 (2.54) Contact Spacing x .200 (5.08) Row Spacing

.160 4.06 .330[8.38] POINT OF CARD SLOT CONTACT .370 [9.4]

SECTION A\_A

ISSUE NUMBER ORIGINAL

1

**Contact Code 558** 

Contact Code 559

**Contact Code 560** 

INSULATOR MATERIAL: THERMOPLASTIC POLYESTER, UL 94V-0 DAP MATERIAL AVAILABLE UPON REQUEST

CONTACT MATERIAL; COPPER ALLOY CONTACT PLATING: GOLD ON THE MATING AREA, TIN PLATING ON THE CONTACT TAILS, NICKEL UNDERPLATE

345/395 SERIES CARD EDGE CONNECTOR CONTACT CODE 555,556,558,559,560 DIMENSIONS

YOUR CONNECTION TO QUALITY & SERVICE

**EDAC INC** TORONTO, ONTARIO CANADA

THESE DRAWINGS AND SPECIFICATIONS ARE THE PROPERTY OF EDAC INC.,AND SHALL NOT BE REPRODUCED, OR COPIED OR USED AS THE BASIS FOR THE MANUFACTURE OR SALE OF APPARATUS WITHOUT WRITTEN PERMISSION.