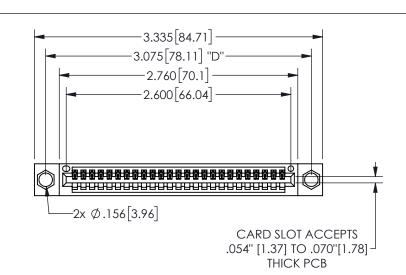

345/395 SERIES CARD EDGE CONNECTOR PART NUMBER: 345-025-520-404

YOUR CONNECTION TO QUALITY & SERVICE

**EDAC INC** TORONTO, ONTARIO CANADA

THESE DRAWINGS AND SPECIFICATIONS ARE THE PROPERTY OF EDAC INC.,AND SHALL NOT BE REPRODUCED, OR COPIED OR USED AS THE BASIS FOR THE MANUFACTURE OR SALE OF APPARATUS WITHOUT WRITTEN PERMISSION.

THIS IS A C.A.D. GENERATED DRAWING DO NOT MAKE MANUAL REVISIONS TO MASTER.

ORIGINAL

1

.160 4.06 .330[8.38] POINT OF CARD SLOT CONTACT

.240[6.1] 600 15.24 250 [6.35] .100[2.54]

<u>Contact Dimensions:</u>
520-P.C. Tail .030x.018(0.76x0.46) - Tail LG=.175(4.45)
.100 (2.54) Contact Spacing x .200 (5.08) Row Spacing