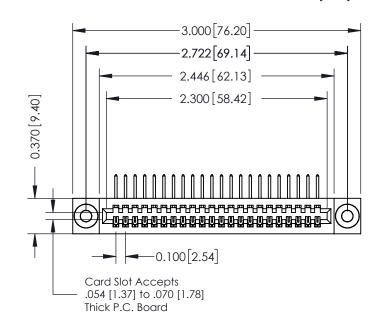

## **See Accompanying Pages for:**

- **Contact Bend Details**
- **Mounting Options**

342 / 392 Card Edge Connector Part Number: 342-022-558-103

YOUR CONNECTION TO QUALITY & SERVICE

342 ENG MASTER J.LEE DATE: OCT. 06/09 SHEET 1 OF 3

342 Assembly

THIS IS A C.A.D. GENERATED DRAWING DO NOT MAKE MANUAL REVISIONS TO MASTER. ISSUE NUMBER

ORIGINAL

1

| 342 / 392 Series Card Edge Connector<br>Contact Bend Detail |                                                                                                                                                                                                  | ACAD REFERENCE NO. 342 ENG MASTER |             |                  |        |
|-------------------------------------------------------------|--------------------------------------------------------------------------------------------------------------------------------------------------------------------------------------------------|-----------------------------------|-------------|------------------|--------|
|                                                             |                                                                                                                                                                                                  | DRAWN:                            | J.LEE       | DATE: OCT. 06/09 |        |
|                                                             |                                                                                                                                                                                                  | CHECKED:                          |             | DATE:            |        |
| TORONTO, ONTARIO                                            | THESE DRAWINGS AND SPECIFICATIONS ARE THE PROPERTY OF EDAC INC. AND SHALL NOT BE REPRODUCED, OR COPIED OR USED AS THE BASIS FOR THE MANUFACTURE OR SALE OF APPARATUS WITHOUT WRITTEN PERMISSION. | SCALE:                            | NTS         | SHEET :          | 2 OF 3 |
|                                                             |                                                                                                                                                                                                  | DRAWING                           | NUMBER      |                  | ISSUE  |
| YOUR CONNECTION TO QUALITY & SERVICE                        |                                                                                                                                                                                                  | 3                                 | 42 Assembly |                  | 1      |