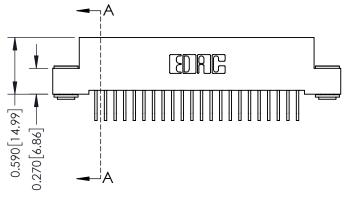

## 0.410[10.41] **SECTION A-A**

## **See Accompanying Pages for:**

- **Contact Bend Details**
- **Mounting Options**

342 / 392 Card Edge Connector Part Number: 342-022-558-103

YOUR CONNECTION TO QUALITY & SERVICE

342 ENG MASTER J.LEE DATE: OCT. 06/09 SHEET 1 OF 3